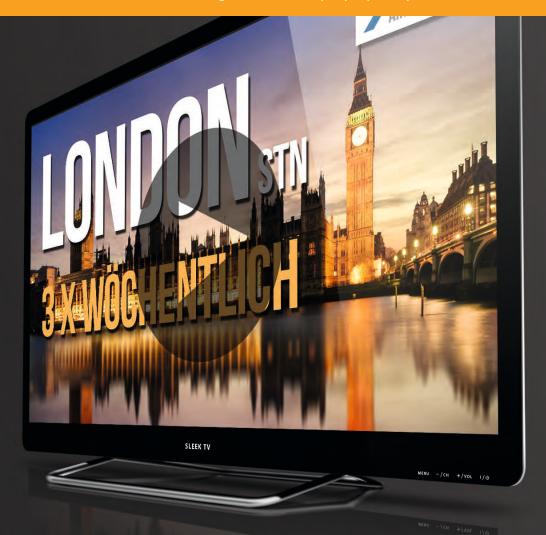

# AIRPORT PUBLICATIONS: AIRPORT TV

Digital Full HD Infotainment:

1.2 m passengers plus 250,000 visitors, passenger pick ups, event guests, employees
Outgoing: 40 % Dutchmen, 60 % Germans
Range: about 5,000 people per day

### **SPOTS AND STILLS**

- > Duration of one program block 15 minutes. Broadcast 4x per hour
- > Moving images as spots 20 sec.
- > static or animated motives 5 sec.

- > individual ad lengh possible
- > Frequency: about 70 fade-ins per day. About 2,100 times per month
- > Length of occupancy: at least one month