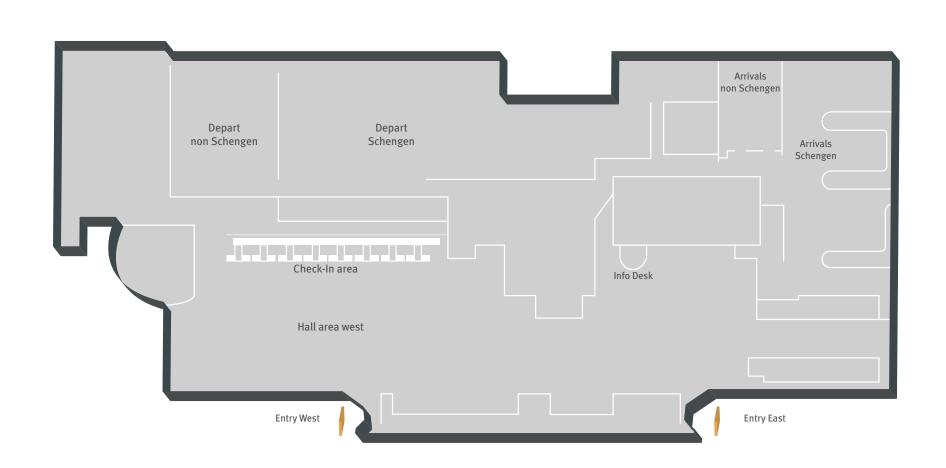

# **HUGE CATCHMENT AREA — LOWER RHINE & NETHERLANDS**

Airport Weeze is located in the geographical centre of Western Europe in the border region of Germany, the Netherlands and Belgium.

The advantage of this airport is its unique location in the centre of the Rhine, the Ruhr area and the Netherlands.

# **HUGE CATCHMENT AREA**