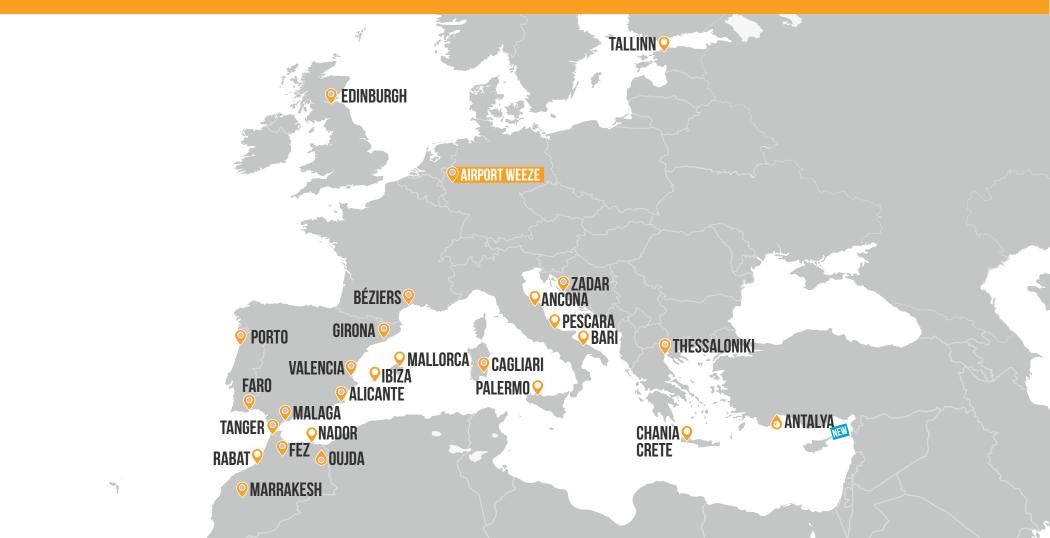

# **HUGE CATCHMENT AREA — LOWER RHINE & NETHERLANDS**

Airport Weeze is located in the geographical centre of Western Europe in the border region of Germany, the Netherlands and Belgium.

The advantage of this airport is its unique location in the centre of the Rhine, the Ruhr area and the Netherlands.

# **DESTINATIONS FROM AIRPORT WEEZE**

Profit from the cosmopolitanism and internationality of the airport.

Weeze Airport offers you the opportunity to present your message directly at the airport. With various forms of advertising you attract the attention and interest of the passengers and your potential customers.