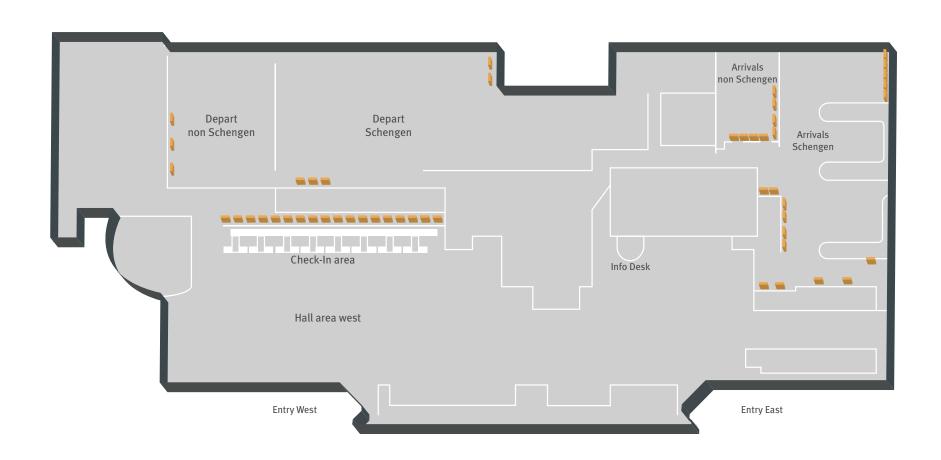

# 18/1 — OUTDOOR

Location: 5 positions next to the main terminal access road. Other positions on airport grounds possible (see plan)

This advertising possibility is located at the airport area. Every passenger and visitor of Airport Weeze passes this advertisement on their way to and from the terminal.

# 18/1 — OUTDOOR SPECIFICATIONS

Digital print
External dimensions: 362 cm x 255 cm (w x h
Material: Lightflex