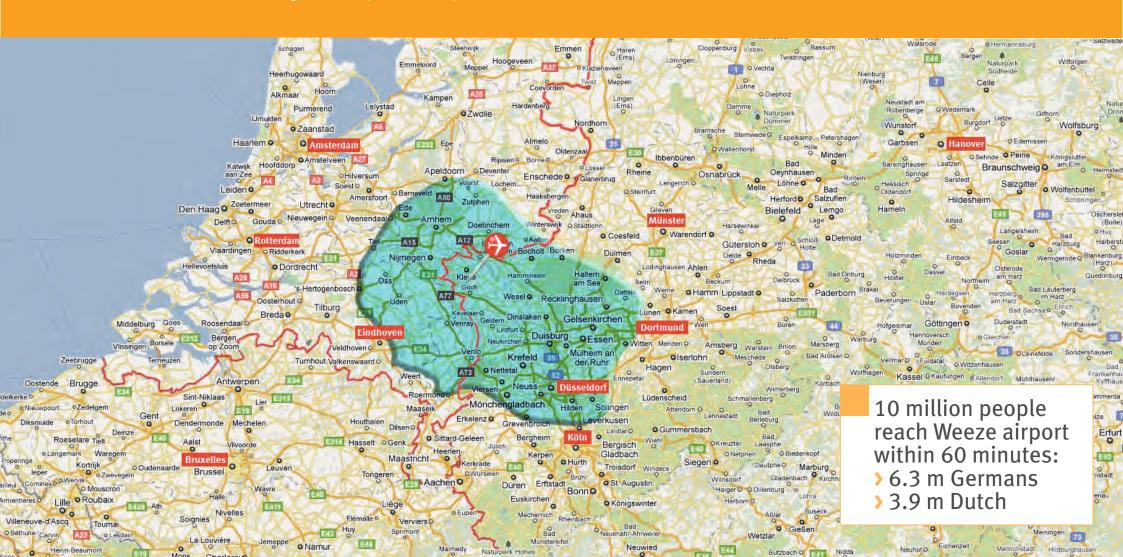

# **HUGE CATCHMENT AREA — LOWER RHINE & NETHERLANDS**

Airport Weeze is located in the geographical centre of Western Europe in the border region of Germany, the Netherlands and Belgium.

The advantage of this airport is its unique location in the centre of the Rhine, the Ruhr area and the Netherlands.

# **HUGE CATCHMENT AREA**