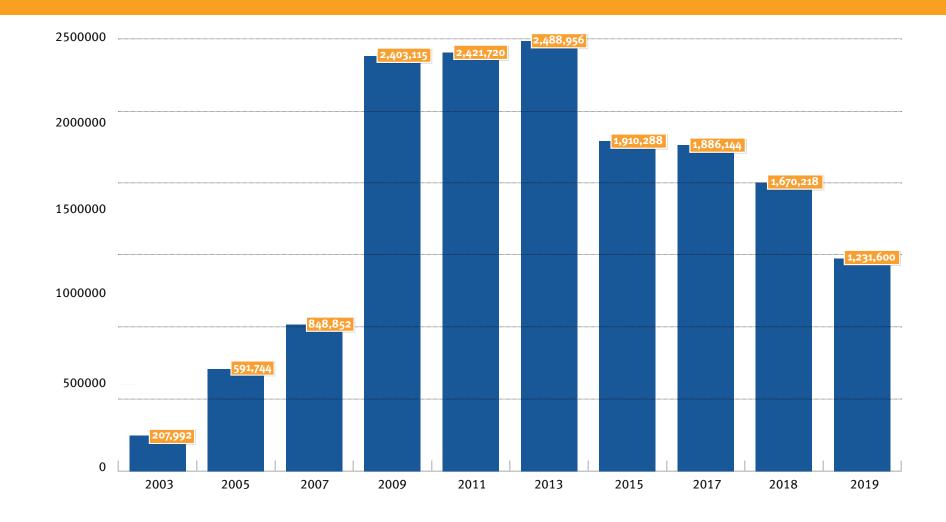

# YOUR TARGET GROUP: 1.2 MIO PASSENGERS AND 500,000 VISITORS P.A.

Airport Weeze started operating as a low cost airport at 1st May 2003. In 2019 around 1.2 Mio business travellers and tourists used the passenger terminal.

Approx. 250,000 meeters, greeters and visitors visited the terminal, particularly at the weekend.