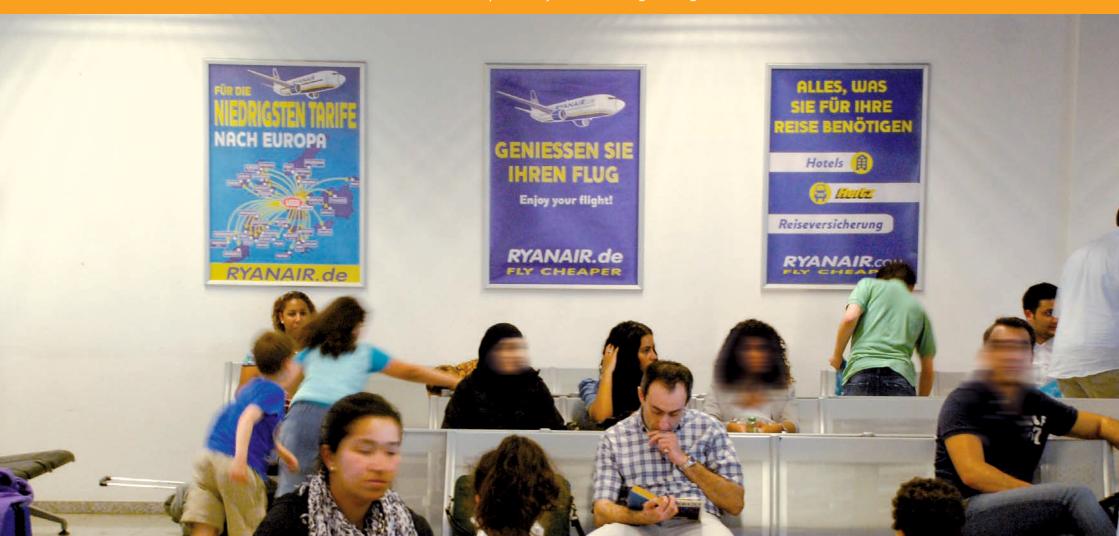

# **AO-POSTER FRAMES**

#### **Location: Terminal – Arrival and Departure Area**

Passengers will directly notice these large posters on their way to the arrival or departure area. Here the real international traffic of passengers takes place.

An excellent place for your advertising message.

# **AO-POSTER FRAMES SPECIFICATIONS**

Digital print
External dimensions: Poster Format A0 (w 84 cm x h 118 cm)
Material: Photo Print Satin paper
Indirect lighting