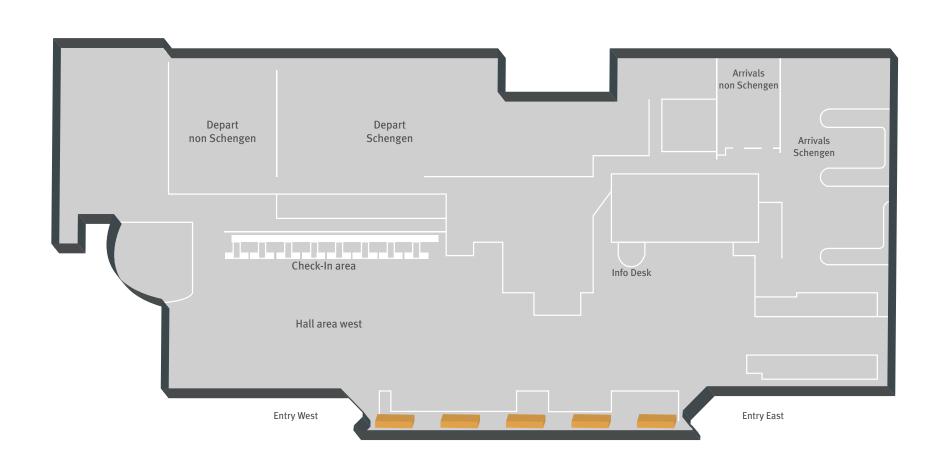

# 18/1 — OUTDOOR

Location: 5 positions next to the main terminal access road. Other positions on airport grounds possible (see plan)

This advertising possibility is located at the airport area. Every passenger and visitor of Airport Weeze passes this advertisement on their way to and from the terminal.

# 18/1 — OUTDOOR SPECIFICATIONS

Digital print
External dimensions: 362 cm x 255 cm (w x h
Material: Lightflex