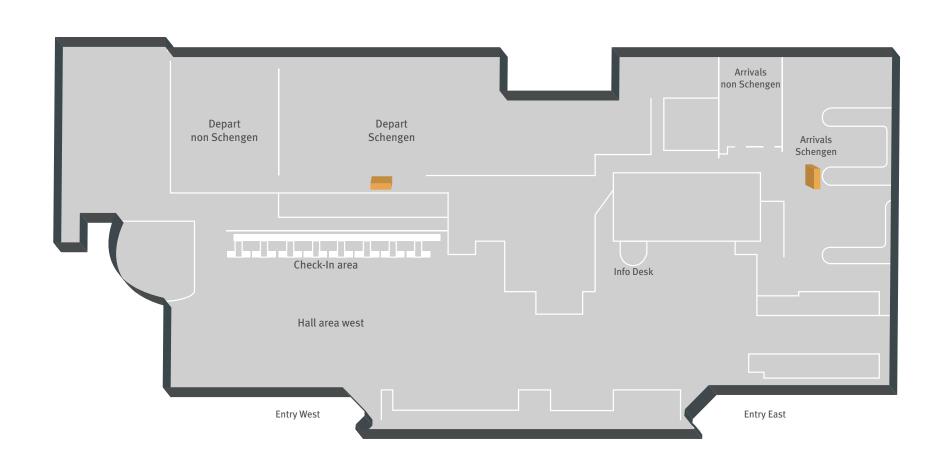

# 18/1 — OUTDOOR

Location: 5 positions next to the main terminal access road. Other positions on airport grounds possible (see plan)

This advertising possibility is located at the airport area. Every passenger and visitor of Airport Weeze passes this advertisement on their way to and from the terminal.