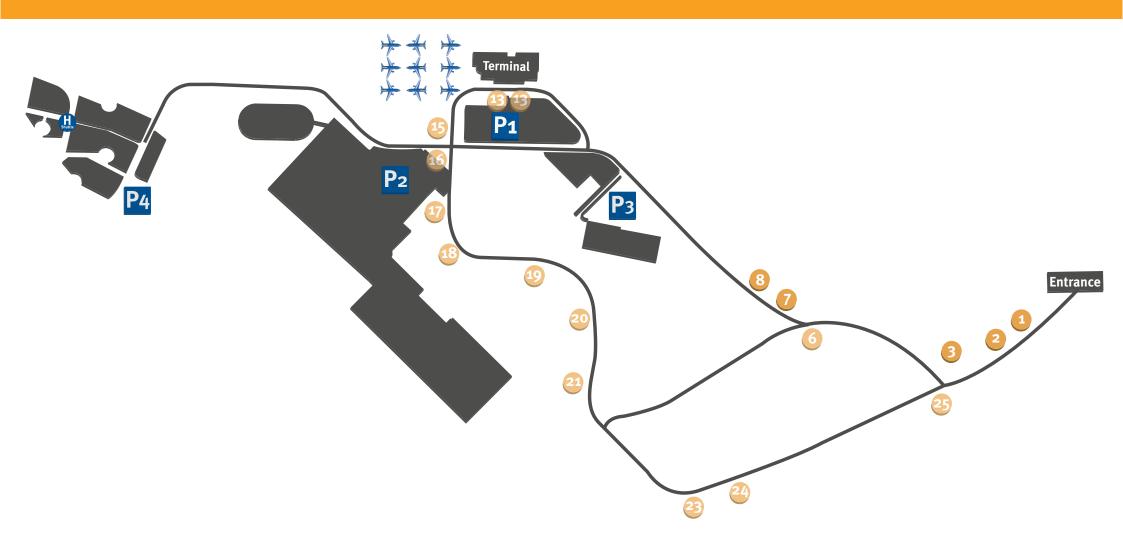

# 18/1 — OUTDOOR

Location: 5 positions next to the main terminal access road. Other positions on airport grounds possible (see plan)

This advertising possibility is located at the airport area. Every passenger and visitor of Airport Weeze passes this advertisement on their way to and from the terminal.

# 18/1 — OUTDOOR SPECIFICATIONS

Digital print
External dimensions: 362 cm x 255 cm (w x h
Material: Lightflex