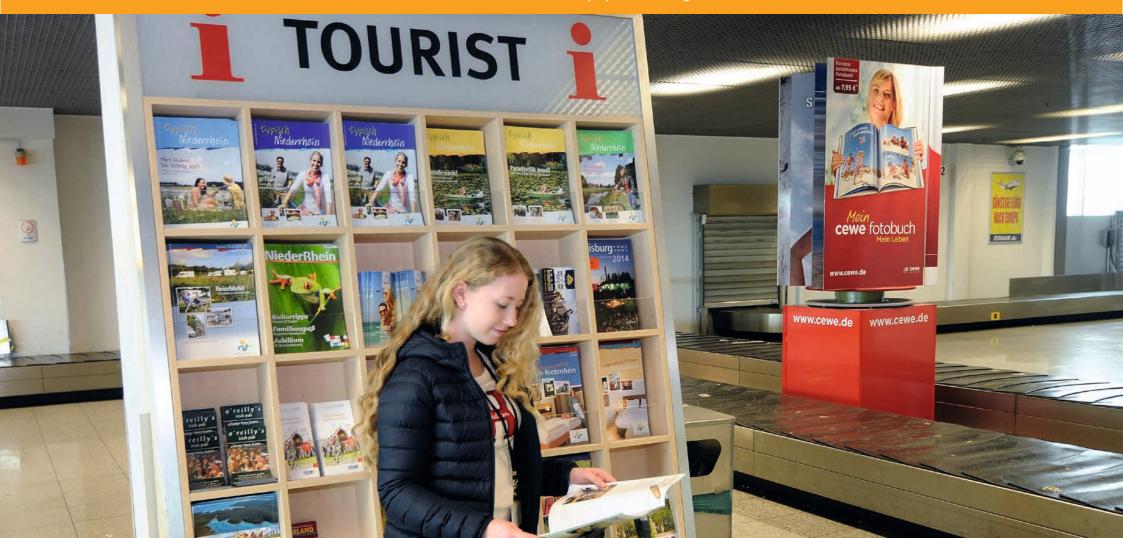

# **TOURIST INFO BOARD**

#### **Location: Terminal Arrival / Departure area, Central**

With your brochures or flyers in the attractive tourist info dispensers you will adress both the arriving and departing passengers.

Your material will be checked daily by a restocking service.