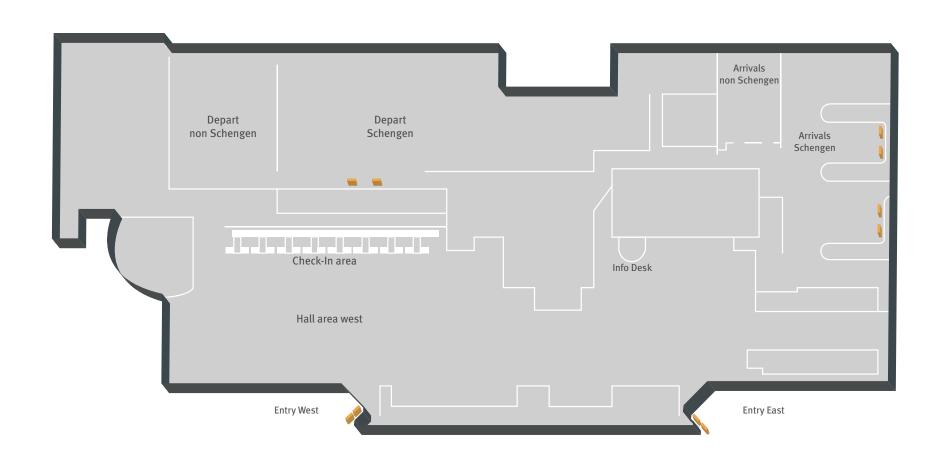

# 18/1 — OUTDOOR

Location: 5 positions next to the main terminal access road. Other positions on airport grounds possible (see plan)

This advertising possibility is located at the airport area. Every passenger and visitor of Airport Weeze passes this advertisement on their way to and from the terminal.