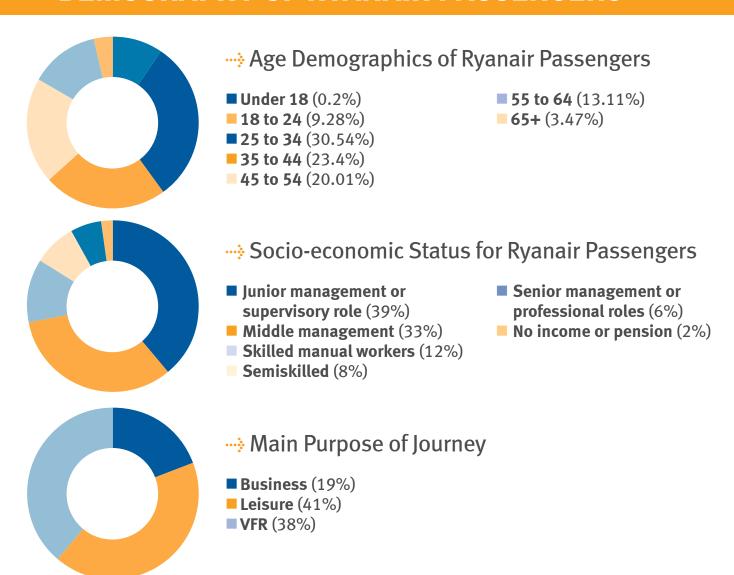

# PRECISION LANDING

**FOR YOUR** 







# **HUGE CATCHMENT AREA — LOWER RHINE & NETHERLANDS**

Airport Weeze is located in the geographical centre of Western Europe in the border region of Germany, the Netherlands and Belgium.

The advantage of this airport is its unique location in the centre of the Rhine, the Ruhr area and the Netherlands.





# YOUR TARGET GROUP: 1.2 MIO PASSENGERS AND 500,000 VISITORS P.A.

Airport Weeze started operating as a low cost airport at 1st May 2003. In 2019 around 1.2 Mio business travellers and tourists used the passenger terminal.

Approx. 250,000 meeters, greeters and visitors visited the terminal, particularly at the weekend.





# **HUGE CATCHMENT AREA**





# **DEMOGRAPHY OF RYANAIR PASSENGERS**





# **DESTINATIONS FROM AIRPORT WEEZE**

Profit from the cosmopolitanism and internationality of the airport.

Weeze Airport offers you the opportunity to present your message directly at the airport. With various forms of advertising you attract the attention and interest of the passengers and your potential customers.





# **CEILING BANNER**

#### **Location: Terminal – Public Area**

This central location in the middle of the terminal close to the check-in, shops and catering area guarantees a 100% coverage. The banners fit perfectly into the modern terminal and are an eye-catcher for roughly 5,000 passengers and visitors per day.





# **CEILING BANNER SPECIFICATIONS**

Double-sided digital print
External dimensions: 150 cm x 400 cm (w x h)

Material: Airtex
Indirect lighting