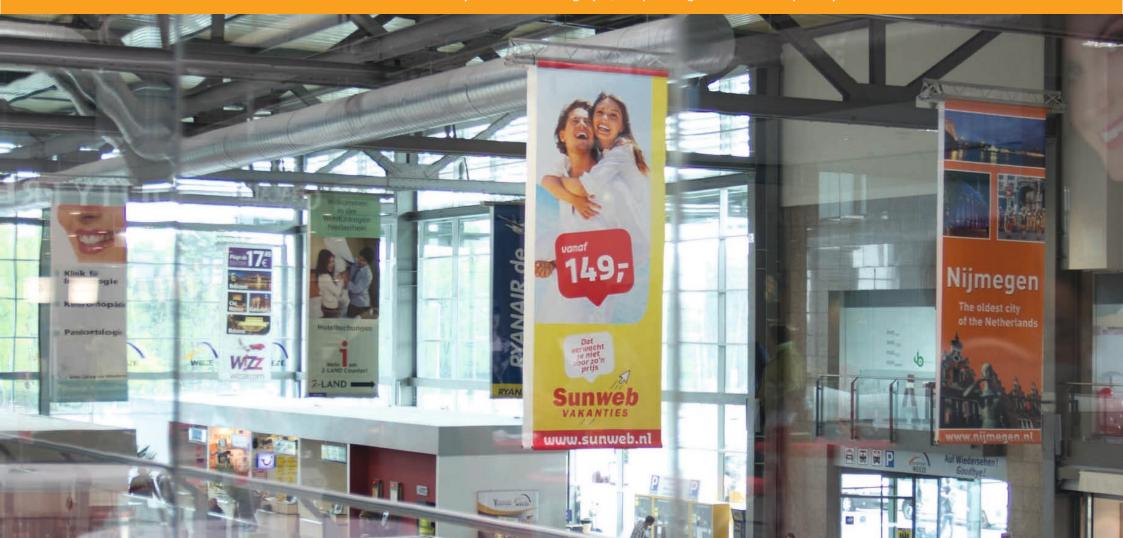

# **CEILING BANNER**

#### **Location: Terminal – Public Area**

This central location in the middle of the terminal close to the check-in, shops and catering area guarantees a 100% coverage. The banners fit perfectly into the modern terminal and are an eye-catcher for roughly 5,000 passengers and visitors per day.