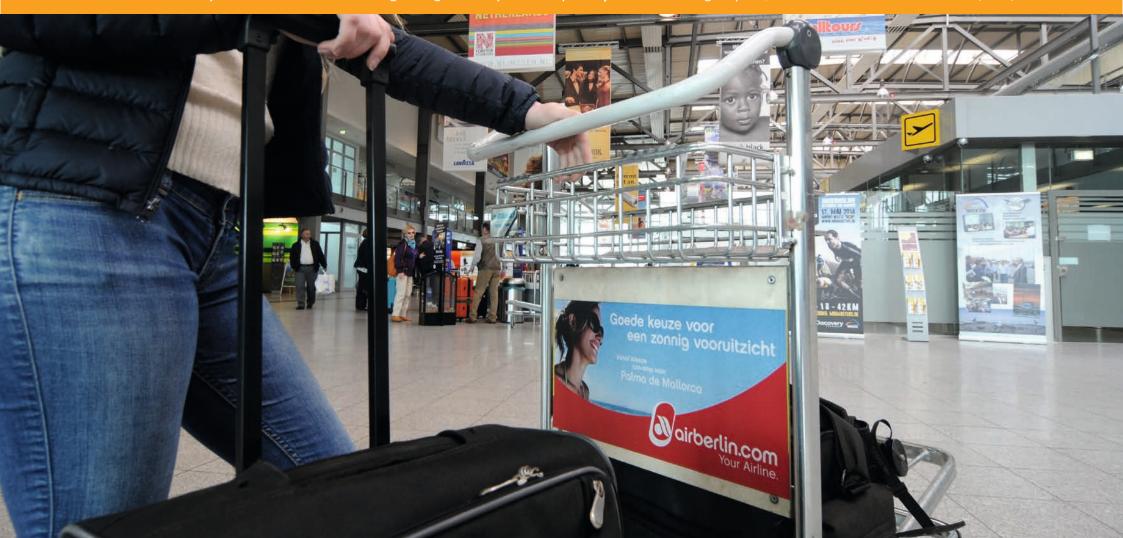

# **LUGGAGE TROLLEY**

#### **Location: Terminal, Arrival Area, Car Park**

The luggage trolley is a mobile medium for your message. Most arriving or departing passengers make use of the trolley. Visitors are always aware of mobile advertising during their stay at the airport. **Specifications:** Digital print, External dimensions: 49 x 24 cm (w x h)