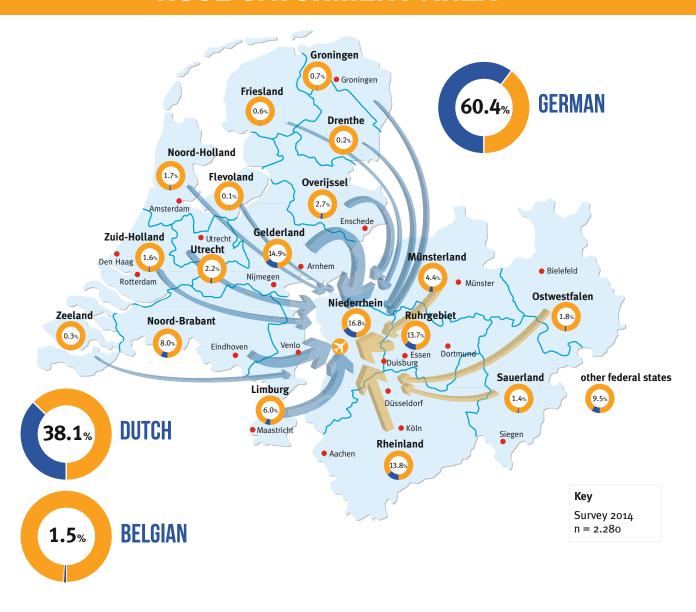

# **HUGE CATCHMENT AREA — LOWER RHINE & NETHERLANDS**

Airport Weeze is located in the geographical centre of Western Europe in the border region of Germany, the Netherlands and Belgium.

The advantage of this airport is its unique location in the centre of the Rhine, the Ruhr area and the Netherlands.

# **HUGE CATCHMENT AREA**