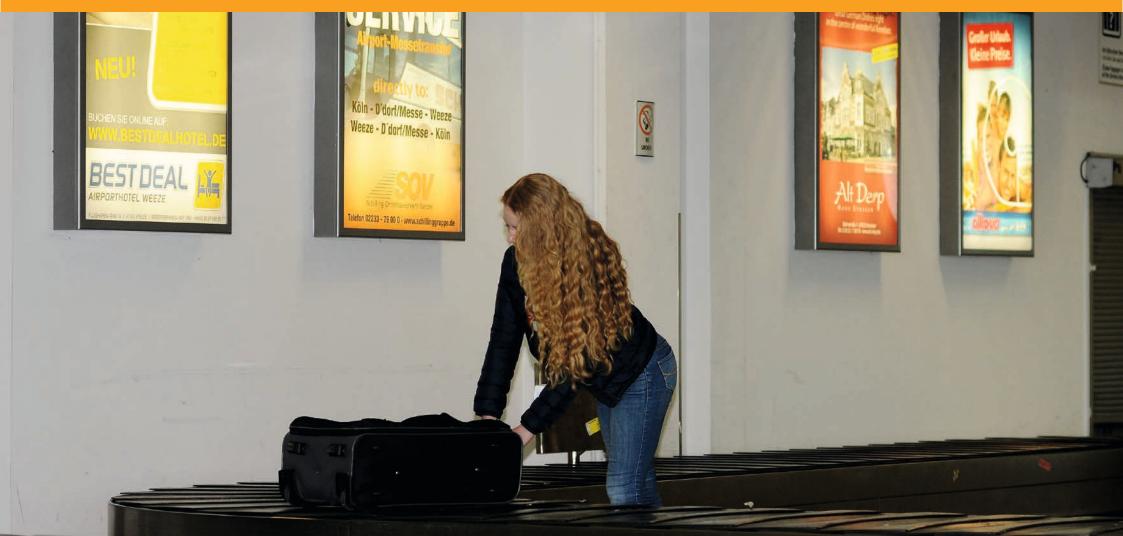

#### **Location: Terminal Entrance & Arrival and Departure Area**

The advertisement is placed in the terminal entrance, its arrival area above the luggage belt and in the departure area. All arriving and leaving passengers will be faced with this advertisement. The luminous character secures a first eye contact with your new customers.