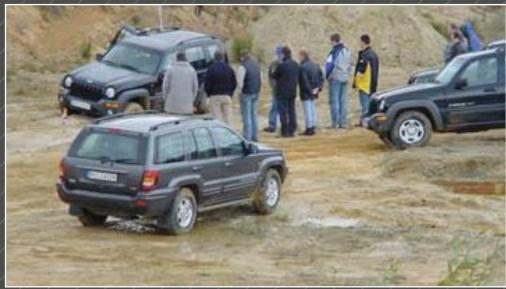

## THE POSSIBILITIES FOR DRIVING-DYNAMICS ACTIVITIES AND VEHICLE PRESENTATIONS

- > 1km circuit
- > Handling course
- > Area for braking + aquaplaning exercises
- > Small off-road terrain
- > Attachment to simulate an inclined position
- > Possibility to practice with several groups at the same time