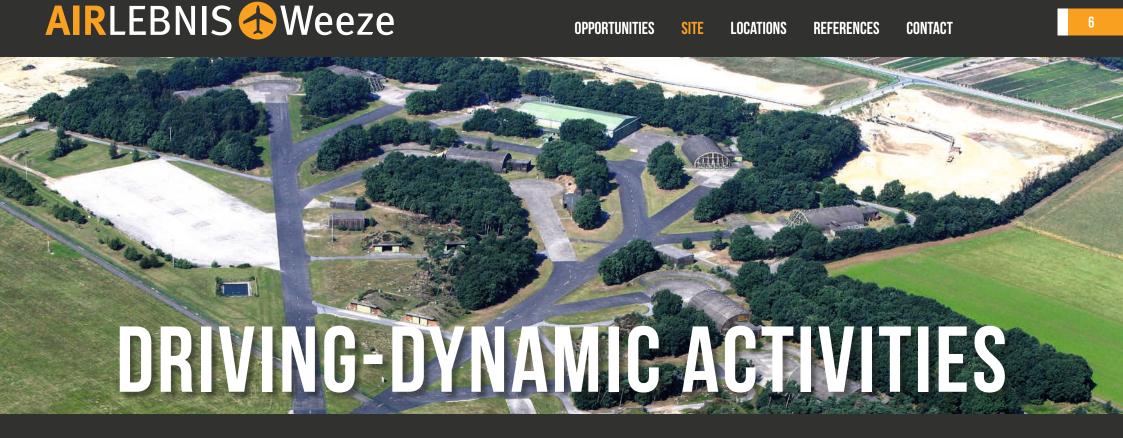

On our event site you will find the perfect location for all kinds of events.

Offering an area of up to 250,000+ square meters, you will have the possibility to individualize your event with a suitable framework on-site.

### **CAPACITIES**

Total area: 1,000 to 250,000 sqm

Persons: 35,000 max. Rooms: 30 to 3,000 sqm Room height: 12m max.

Parking spaces: 5,000 cars, 200 buses max.

Equipment: Upon request Technics: Upon request