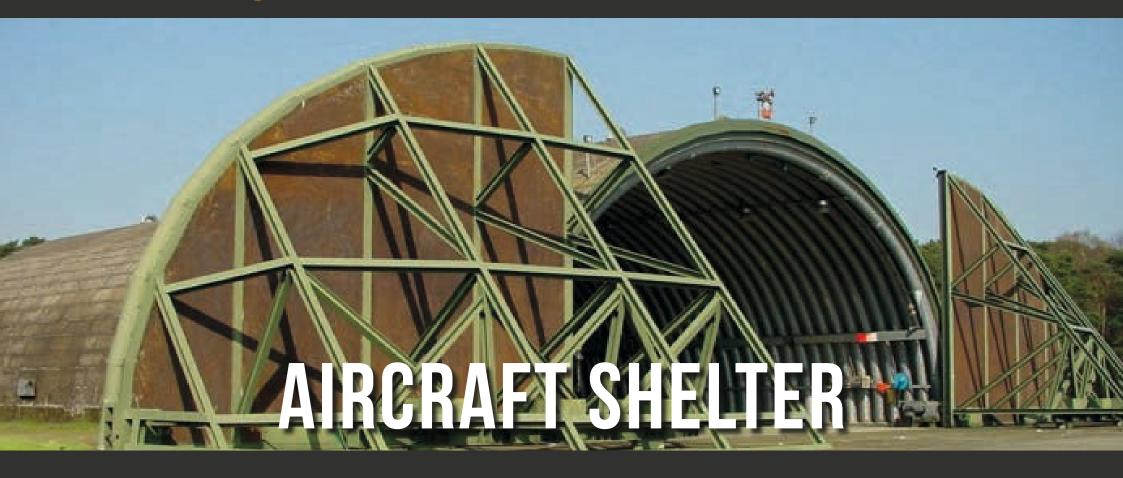

# POSSIBILITIES OF USING THE EVENT-HANGAR

There are 6 aircraft shelters on the airport grounds, each with 930 sqm and a total area of 5,600 sqm which are suitable for product presentations, staff parties, company celebrations, and much more.