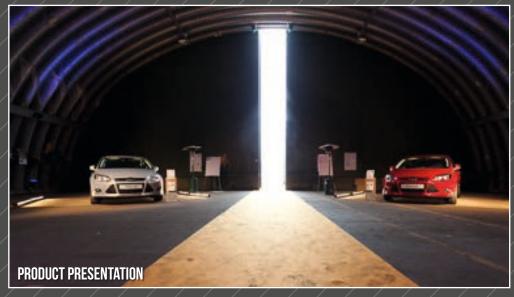

# POSSIBILITIES OF USING THE EVENT-HANGAR

There are 6 aircraft shelters on the airport grounds, each with 930 sqm and a total area of 5,600 sqm which are suitable for product presentations, staff parties, company celebrations, and much more.