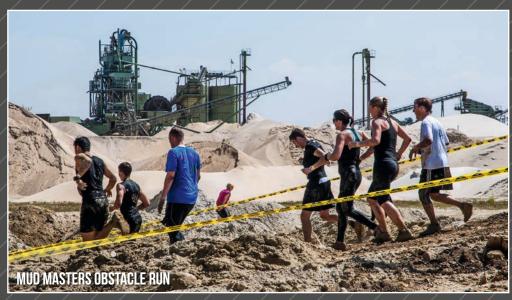

7 (Motorway) Station: Weeze, 4km

ICE- Station: Duisburg, 40km

**Airport: Airport Weeze** 

### **SUITABILITY**

### **Multifunctional:**

Presentations – open-air events – show entertainment –

road shows - company celebrations -

driving-dynamic events – product presentations – incentives – conferences – congresses – fairs –

parties – sports events

### **HOTEL RECOMMENDATIONS**

In the immediate vicinity there are first-class hotels, which we would be pleased to recommend to you if you are interested.

Also, on the airport premises the Best Deal Hotel offers a comfortable accommodation at a reasonable price.



### CONTACT

# POSSIBILITIES OF USING THE SITE FOR FESTIVALS



**AIR**LEBNIS Weeze







# POSSIBILITIES OF USING THE SITE FOR SPORTS EVENTS



**AIR**LEBNIS **Weeze** 











## THE POSSIBILITIES FOR DRIVING-DYNAMICS ACTIVITIES AND VEHICLE PRESENTATIONS

- > 1km circuit
- > Handling course
- > Area for braking + aquaplaning exercises
- > Small off-road terrain
- > Attachment to simulate an inclined position
- > Possibility to practice with several groups at the same time

# POSSIBILITIES OF USING THE SITE FOR DRIVING-DYNAMIC EVENTS



**AIR**LEBNIS Weeze











With 2,700 square meters of space, it is suitable for product presentations, trade fair areas, events or as a paddock for driving-dynamic events. Training rooms furnished or unfurnished according to prior agreement WC/Sanitary facilities



CONTACT

# POSSIBILITIES OF USING THE EVENT-HANGAR













There are 6 aircraft shelters on the airport grounds, each with 930 sqm and a total area of