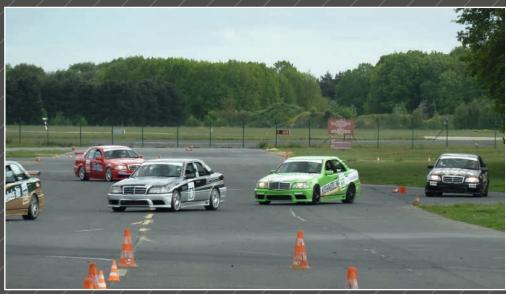

## THE POSSIBILITIES FOR DRIVING-DYNAMICS ACTIVITIES AND VEHICLE PRESENTATIONS

- > 1km circuit
- > Handling course
- > Area for braking + aquaplaning exercises
- > Small off-road terrain
- > Attachment to simulate an inclined position
- > Possibility to practice with several groups at the same time

# POSSIBILITIES OF USING THE SITE FOR DRIVING-DYNAMIC EVENTS

**AIR**LEBNIS Weeze

With 2,700 square meters of space, it is suitable for product presentations, trade fair areas, events or as a paddock for driving-dynamic events. Training rooms furnished or unfurnished according to prior agreement WC/Sanitary facilities