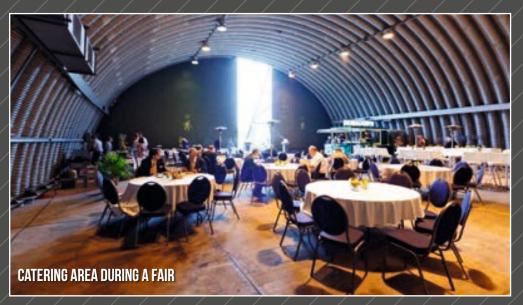

# POSSIBILITIES OF USING THE EVENT-HANGAR

There are 6 aircraft shelters on the airport grounds, each with 930 sqm and a total area of 5,600 sqm which are suitable for product presentations, staff parties, company celebrations, and much more.