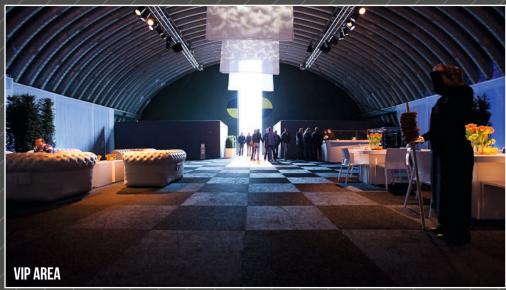

# POSSIBILITIES OF USING THE EVENT-HANGAR

There are 6 aircraft shelters on the airport grounds, each with 930 sqm and a total area of 5,600 sqm which are suitable for product presentations, staff parties, company celebrations, and much more.