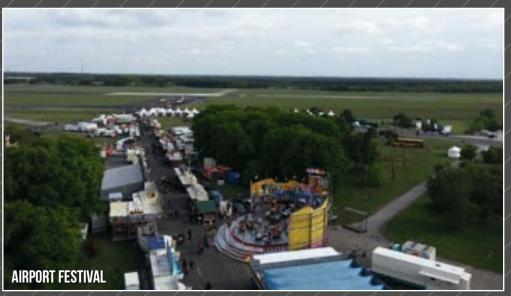

request

### TRAFFIC CONNECTION

Place: Weeze, Kreis Kleve, Niederrhein

Direction: A 57 (Motorway) Station: Weeze, 4km

ICE- Station: Duisburg, 40km

**Airport: Airport Weeze** 

### **SUITABILITY**

### **Multifunctional:**

Presentations – open-air events – show entertainment –

road shows - company celebrations -

driving-dynamic events – product presentations – incentives – conferences – congresses – fairs –

parties – sports events

### **HOTEL RECOMMENDATIONS**

In the immediate vicinity there are first-class hotels, which we would be pleased to recommend to you if you are interested.

Also, on the airport premises the Best Deal Hotel offers a comfortable accommodation at a reasonable price.



### CONTACT

# POSSIBILITIES OF USING THE SITE FOR FESTIVALS



**AIR**LEBNIS Weeze







# POSSIBILITIES OF USING THE SITE FOR SPORTS EVENTS



**AIR**LEBNIS **Weeze** 











## THE POSSIBILITIES FOR DRIVING-DYNAMICS ACTIVITIES AND VEHICLE PRESENTATIONS

- > 1km circuit
- > Handling course
- > Area for braking + aquaplaning exercises
- > Small off-road terrain
- > Attachment to simulate an inclined position
- > Possibility to practice with several groups at the same time

# POSSIBILITIES OF USING THE SITE FOR DRIVING-DYNAMIC EVENTS



**AIR**LEBNIS Weeze











With 2,700 square meters of space, it is suitable for product presentations, trade fair areas, events or as a paddock for driving-dynamic events. Training rooms furnished or unfurnished according to prior agreement WC/Sanitary facilities



CONTACT

# POSSIBILITIES OF USING THE EVENT-HANGAR













There