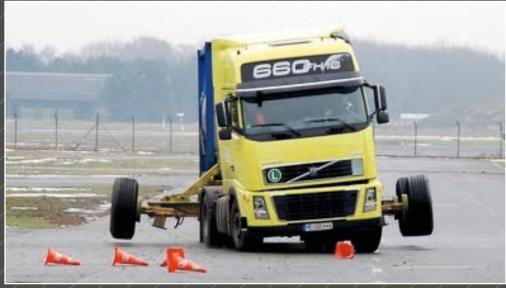

## THE POSSIBILITIES FOR DRIVING-DYNAMICS ACTIVITIES AND VEHICLE PRESENTATIONS

- > 1km circuit
- > Handling course
- > Area for braking + aquaplaning exercises
- > Small off-road terrain
- > Attachment to simulate an inclined position
- > Possibility to practice with several groups at the same time

# POSSIBILITIES OF USING THE SITE FOR DRIVING-DYNAMIC EVENTS

**AIR**LEBNIS Weeze

With 2,700 square meters of space, it is suitable for product presentations, trade fair areas, events or as a paddock for driving-dynamic events. Training rooms furnished or unfurnished according to prior agreement WC/Sanitary facilities