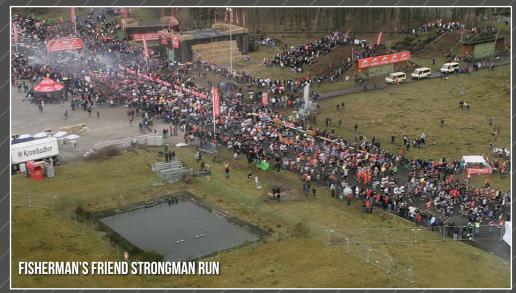

A 57 (Motorway) Station: Weeze, 4km

ICE- Station: Duisburg, 40km

**Airport: Airport Weeze** 

### **SUITABILITY**

### **Multifunctional:**

Presentations – open-air events – show entertainment –

road shows - company celebrations -

driving-dynamic events – product presentations – incentives – conferences – congresses – fairs –

parties – sports events

### **HOTEL RECOMMENDATIONS**

In the immediate vicinity there are first-class hotels, which we would be pleased to recommend to you if you are interested.

Also, on the airport premises the Best Deal Hotel offers a comfortable accommodation at a reasonable price.



### CONTACT

# POSSIBILITIES OF USING THE SITE FOR FESTIVALS



**AIR**LEBNIS Weeze







# POSSIBILITIES OF USING THE SITE FOR SPORTS EVENTS



**AIR**LEBNIS **Weeze** 











## THE POSSIBILITIES FOR DRIVING-DYNAMICS ACTIVITIES AND VEHICLE PRESENTATIONS

- > 1km circuit
- > Handling course
- > Area for braking + aquaplaning exercises
- > Small off-road terrain
- > Attachment to simulate an inclined position
- > Possibility to practice with several groups at the same time

# POSSIBILITIES OF USING THE SITE FOR DRIVING-DYNAMIC EVENTS



**AIR**LEBNIS Weeze











With 2,700 square meters of space, it is suitable for product presentations, trade fair areas, events or as a paddock for driving-dynamic events. Training rooms furnished or unfurnished according to prior agreement WC/Sanitary facilities



CONTACT

# POSSIBILITIES OF USING THE EVENT-HANGAR













There are 6 aircraft shelters on the airport grounds, each with 930 sqm and a total area