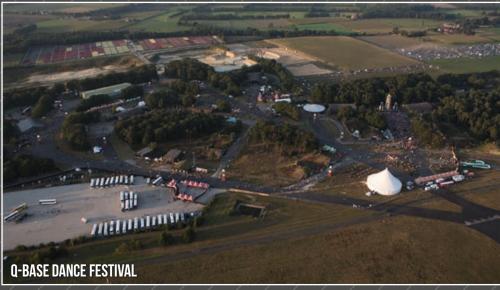

n request

### TRAFFIC CONNECTION

Place: Weeze, Kreis Kleve, Niederrhein

Direction: A 57 (Motorway) Station: Weeze, 4km

ICE- Station: Duisburg, 40km

**Airport: Airport Weeze** 

### **SUITABILITY**

### **Multifunctional:**

Presentations – open-air events – show entertainment –

road shows - company celebrations -

driving-dynamic events – product presentations – incentives – conferences – congresses – fairs –

parties – sports events

### **HOTEL RECOMMENDATIONS**

In the immediate vicinity there are first-class hotels, which we would be pleased to recommend to you if you are interested.

Also, on the airport premises the Best Deal Hotel offers a comfortable accommodation at a reasonable price.



### CONTACT

# POSSIBILITIES OF USING THE SITE FOR FESTIVALS



**AIR**LEBNIS Weeze







# POSSIBILITIES OF USING THE SITE FOR SPORTS EVENTS



**AIR**LEBNIS **Weeze** 











## THE POSSIBILITIES FOR DRIVING-DYNAMICS ACTIVITIES AND VEHICLE PRESENTATIONS

- > 1km circuit
- > Handling course
- > Area for braking + aquaplaning exercises
- > Small off-road terrain
- > Attachment to simulate an inclined position
- > Possibility to practice with several groups at the same time

# POSSIBILITIES OF USING THE SITE FOR DRIVING-DYNAMIC EVENTS



**AIR**LEBNIS Weeze











With 2,700 square meters of space, it is suitable for product presentations, trade fair areas, events or as a paddock for driving-dynamic events. Training rooms furnished or unfurnished according to prior agreement WC/Sanitary facilities



CONTACT

# POSSIBILITIES OF USING THE EVENT-HANGAR













The