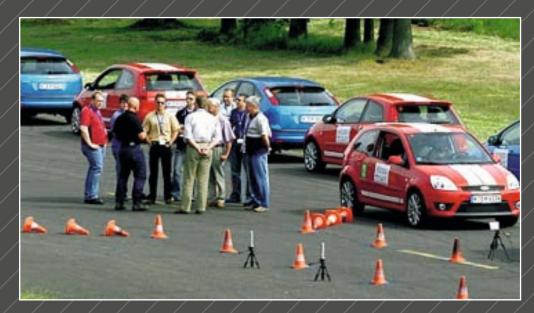

## THE POSSIBILITIES FOR DRIVING-DYNAMICS ACTIVITIES AND VEHICLE PRESENTATIONS

- > 1km circuit
- > Handling course
- > Area for braking + aquaplaning exercises
- > Small off-road terrain
- > Attachment to simulate an inclined position
- > Possibility to practice with several groups at the same time

# POSSIBILITIES OF USING THE SITE FOR DRIVING-DYNAMIC EVENTS

**AIR**LEBNIS Weeze

With 2,700 square meters of space, it is suitable for product presentations, trade fair areas, events or as a paddock for driving-dynamic events. Training rooms furnished or unfurnished according to prior agreement WC/Sanitary facilities