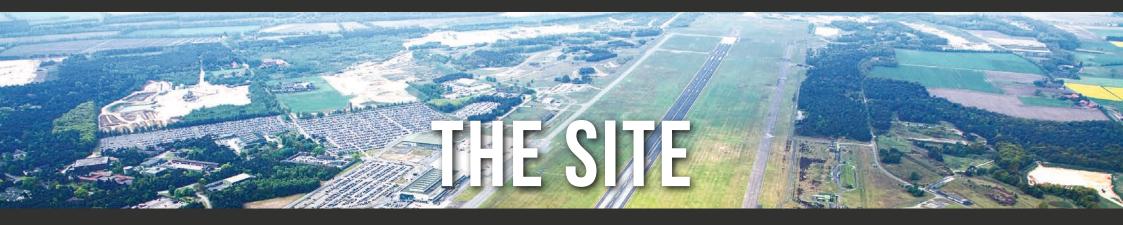

On our event site you will find the perfect location for all kinds of events.

Offering an area of up to 250,000+ square meters, you will have the possibility to individualize your event with a suitable framework on-site.

### **CAPACITIES**

Total area: 1,000 to 250,000 sqm

Persons: 35,000 max. Rooms: 30 to 3,000 sqm Room height: 12m max.

Parking spaces: 5,000 cars, 200 buses max.

Equipment: Upon request Technics: Upon request

### TRAFFIC CONNECTION

Place: Weeze, Kreis Kleve, Niederrhein

Direction: A 57 (Motorway) Station: Weeze, 4km

ICE- Station: Duisburg, 40km

**Airport: Airport Weeze** 