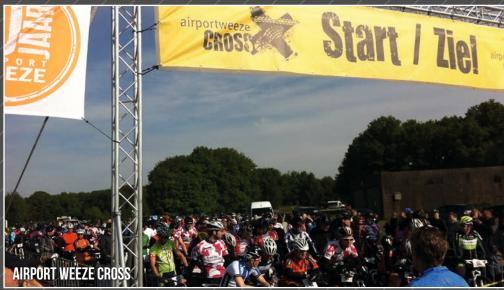

57 (Motorway) Station: Weeze, 4km

ICE- Station: Duisburg, 40km

**Airport: Airport Weeze** 

### **SUITABILITY**

### **Multifunctional:**

Presentations – open-air events – show entertainment –

road shows - company celebrations -

driving-dynamic events – product presentations – incentives – conferences – congresses – fairs –

parties – sports events

### **HOTEL RECOMMENDATIONS**

In the immediate vicinity there are first-class hotels, which we would be pleased to recommend to you if you are interested.

Also, on the airport premises the Best Deal Hotel offers a comfortable accommodation at a reasonable price.



### CONTACT

# POSSIBILITIES OF USING THE SITE FOR FESTIVALS



**AIR**LEBNIS Weeze







# POSSIBILITIES OF USING THE SITE FOR SPORTS EVENTS



**AIR**LEBNIS **Weeze** 











## THE POSSIBILITIES FOR DRIVING-DYNAMICS ACTIVITIES AND VEHICLE PRESENTATIONS

- > 1km circuit
- > Handling course
- > Area for braking + aquaplaning exercises
- > Small off-road terrain
- > Attachment to simulate an inclined position
- > Possibility to practice with several groups at the same time

# POSSIBILITIES OF USING THE SITE FOR DRIVING-DYNAMIC EVENTS



**AIR**LEBNIS Weeze











With 2,700 square meters of space, it is suitable for product presentations, trade fair areas, events or as a paddock for driving-dynamic events. Training rooms furnished or unfurnished according to prior agreement WC/Sanitary facilities



CONTACT

# POSSIBILITIES OF USING THE EVENT-HANGAR













There are 6 aircraft shelters on the airport grounds, each with 930 sqm and a total area o