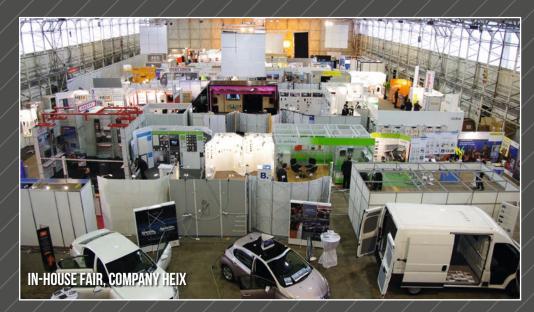

# POSSIBILITIES OF USING THE EVENT-HANGAR

There are 6 aircraft shelters on the airport grounds, each with 930 sqm and a total area of 5,600 sqm which are suitable for product presentations, staff parties, company celebrations, and much more.