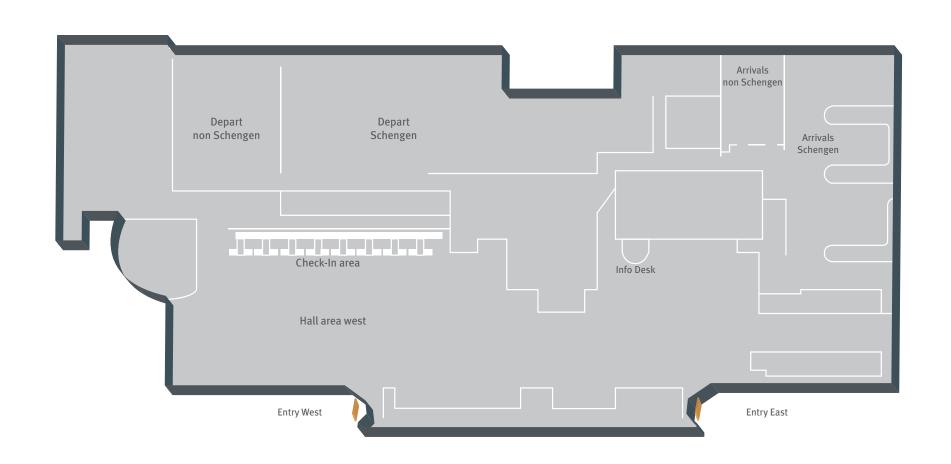

### 18/1 — OUTDOOR

Location: 5 positions next to the main terminal access road. Other positions on airport grounds possible (see plan)

This advertising possibility is located at the airport area. Every passenger and visitor of Airport Weeze passes this advertisement on their way to and from the terminal.