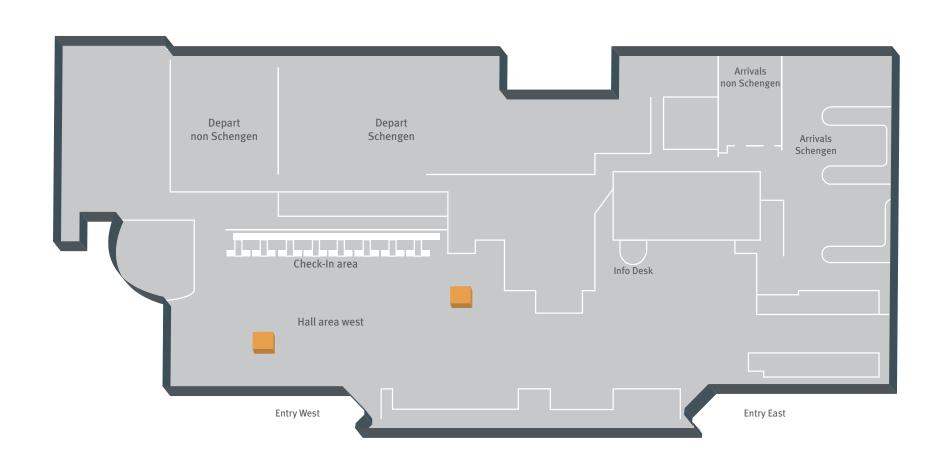

### **EXHIBITION/SPECIAL AREAS**

Location: Terminal – Arrival & Departure Area
Present your product at a central location in the terminal building.
Set your product in the spotlight.