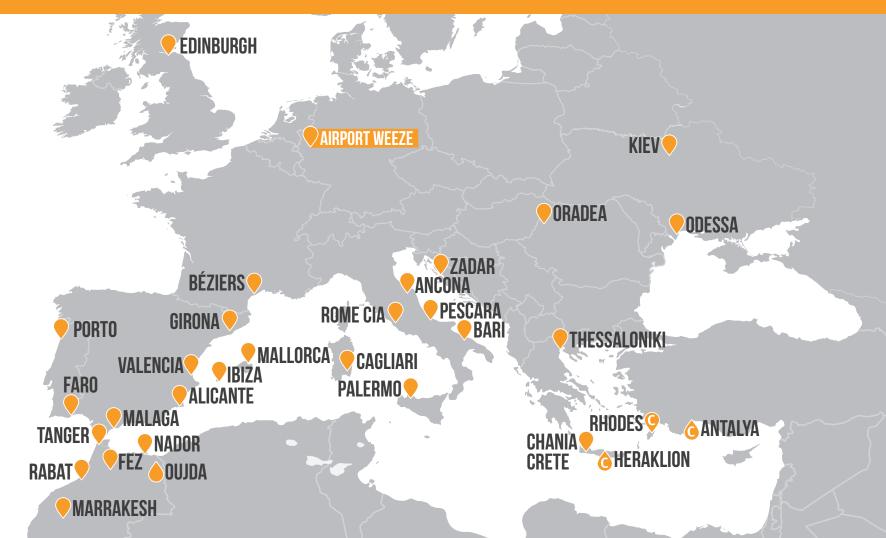

### **HUGE CATCHMENT AREA — LOWER RHINE & NETHERLANDS**

Airport Weeze is located in the geographical centre of Western Europe in the border region of Germany, the Netherlands and Belgium.

The advantage of this airport is its unique location in the centre of the Rhine, the Ruhr area and the Netherlands.

### **DESTINATIONS FROM AIRPORT WEEZE**

Profit from the cosmopolitanism and internationality of the airport.

Weeze Airport offers you the opportunity to present your message directly at the airport. With various forms of advertising you attract the attention and interest of the passengers and your potential customers.