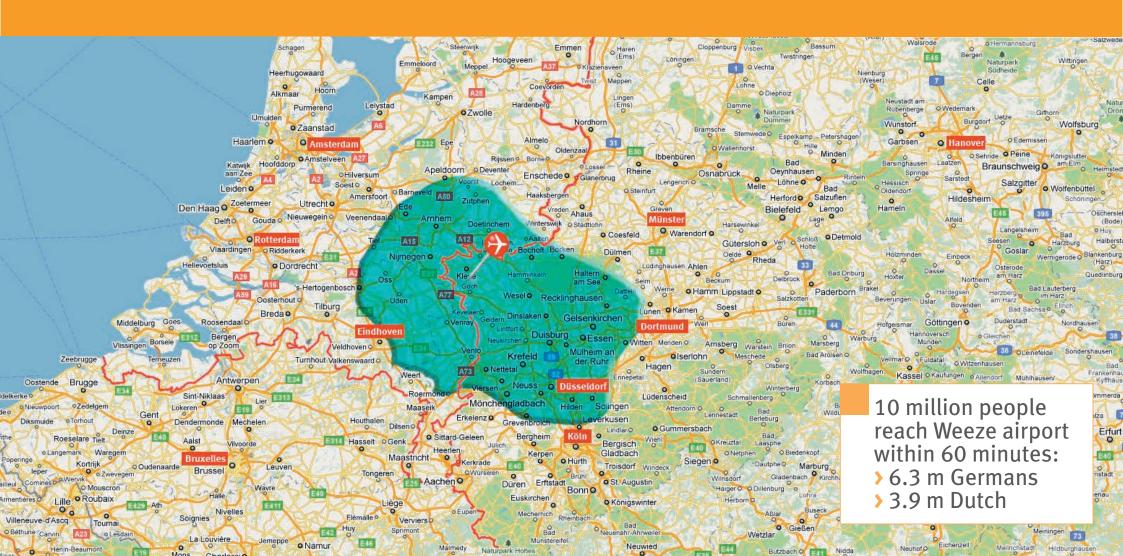

### **HUGE CATCHMENT AREA — LOWER RHINE & NETHERLANDS**

Airport Weeze is located in the geographical centre of Western Europe in the border region of Germany, the Netherlands and Belgium.

The advantage of this airport is its unique location in the centre of the Rhine, the Ruhr area and the Netherlands.

### **HUGE CATCHMENT AREA**