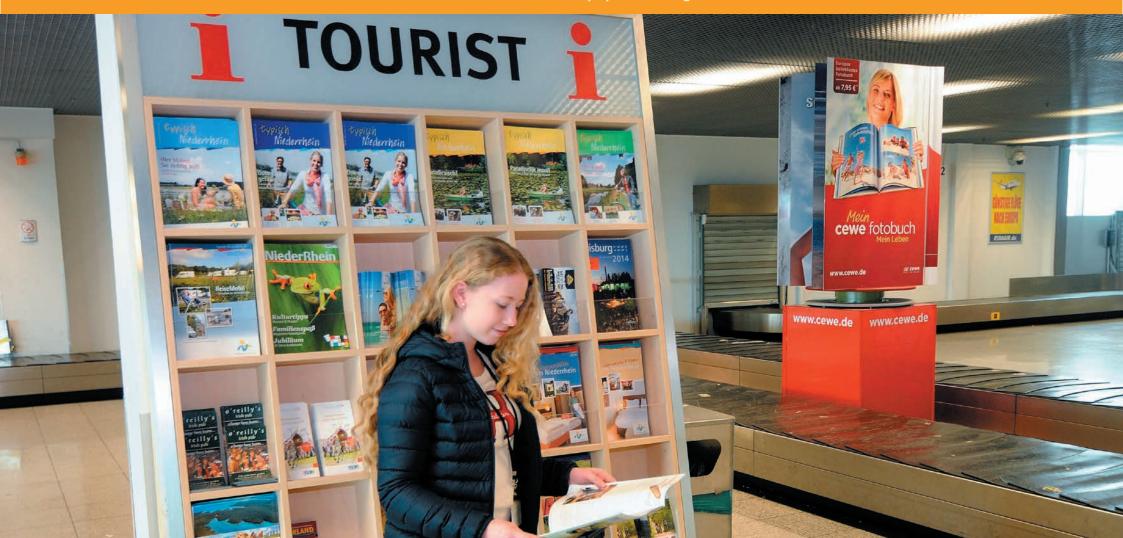

### **TOURIST INFO BOARD**

#### **Location: Terminal Arrival / Departure area, Central**

With your brochures or flyers in the attractive tourist info dispensers you will adress both the arriving and departing passengers.

Your material will be checked daily by a restocking service.

### TOURIST INFO BOARD SPECIFICATIONS

30 compartments
External dimensions: 210 cm x 290 cm x 400 cm (w x h x d)
For DIN A4 and other formats
Indirect lighting