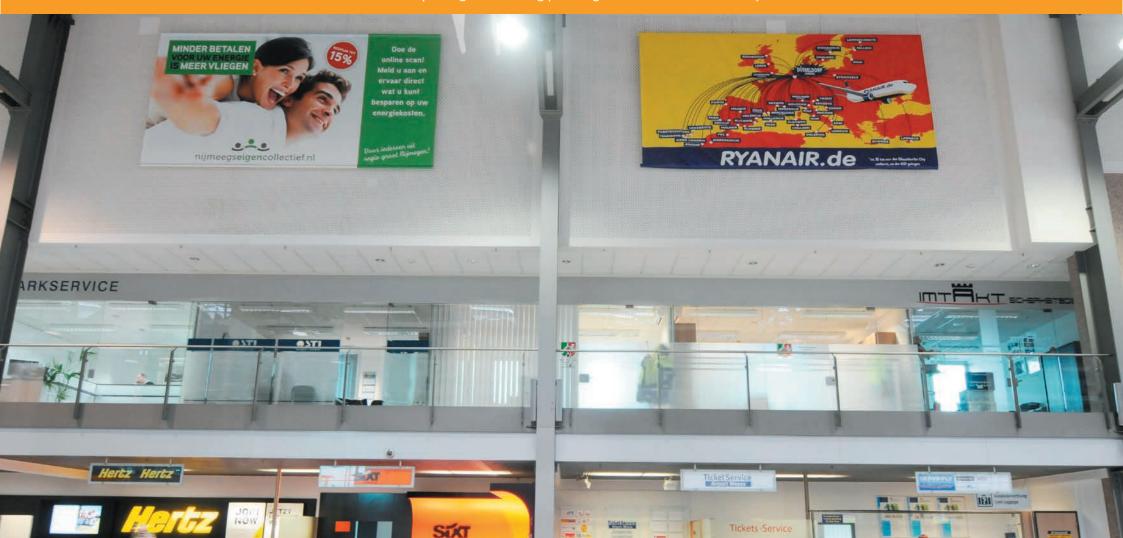

### **MEGA BANNER**

#### **Location: Terminal – Public Area above Offices**

This advertising placement is ideal for an unusual type of ad. You will reach all departing and arriving passangers. The format is a real eye-catcher.

### **MEGA BANNER SPECIFICATIONS**

Digital print

External dimensions: 550 cm x 290 cm (w x h)

Material: PVC Frontlit Indirect lighting