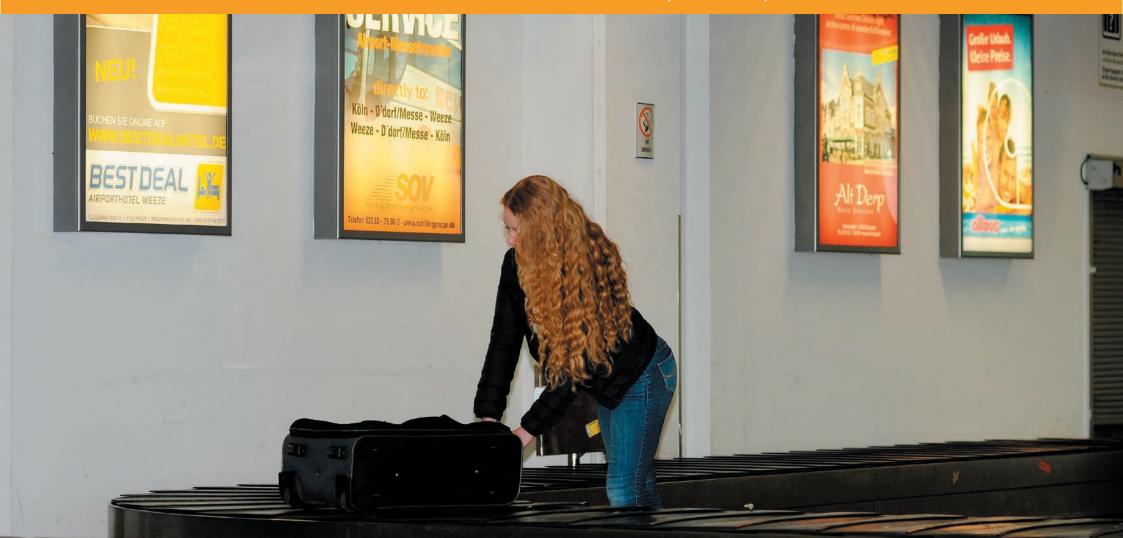

#### **Location: Terminal Entrance & Arrival and Departure Area**

The advertisement is placed in the terminal entrance, its arrival area above the luggage belt and in the departure area. All arriving and leaving passengers will be faced with this advertisement. The luminous character secures a first eye contact with your new customers.

### LIGHTBOX SPECIFICATIONS

Digital print External dimensions: Poster Format A0 (w 84 cm x h 118 cm) Material: Photo Print Satin paper Direct lighting