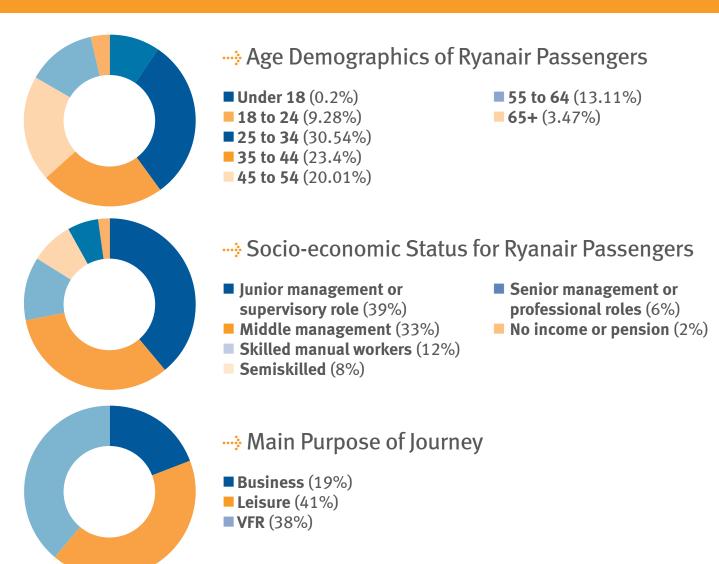

LANDING

**FOR YOUR** 







### **HUGE CATCHMENT AREA — LOWER RHINE & NETHERLANDS**

Airport Weeze is located in the geographical centre of Western Europe in the border region of Germany, the Netherlands and Belgium.

The advantage of this airport is its unique location in the centre of the Rhine, the Ruhr area and the Netherlands.





### YOUR TARGET GROUP: 1.2 MIO PASSENGERS AND 500,000 VISITORS P.A.

Airport Weeze started operating as a low cost airport at 1st May 2003. In 2019 around 1.2 Mio business travellers and tourists used the passenger terminal.

Approx. 250,000 meeters, greeters and visitors visited the terminal, particularly at the weekend.



# Abflug departures Frank black Trink black Trink black

### **HUGE CATCHMENT AREA**





### **DEMOGRAPHY OF RYANAIR PASSENGERS**





### **DESTINATIONS FROM AIRPORT WEEZE**

Profit from the cosmopolitanism and internationality of the airport.

Weeze Airport offers you the opportunity to present your message directly at the airport. With various forms of advertising you attract the attention and interest of the passengers and your potential customers.







### **CEILING BANNER**

#### **Location: Terminal – Public Area**

This central location in the middle of the terminal close to the check-in, shops and catering area guarantees a 100% coverage. The banners fit perfectly into the modern terminal and are an eye-catcher for roughly 5,000 passengers and visitors per day.





### **CEILING BANNER SPECIFICATIONS**

Double-sided digital print External dimensions: 150 cm x 400 cm (w x h Material: Airtex Indirect lightin