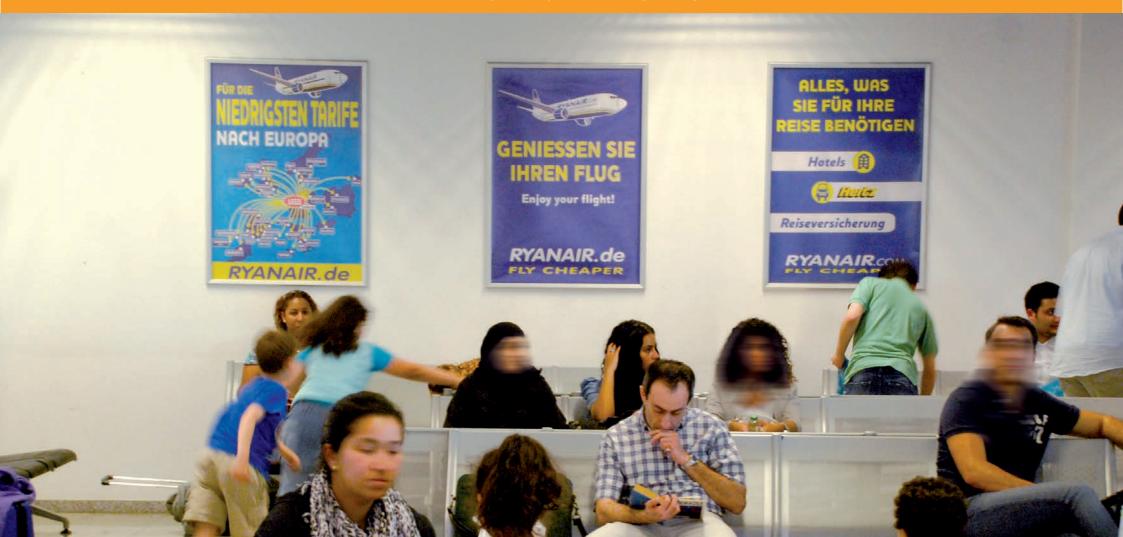

### **AO-POSTER FRAMES**

#### **Location: Terminal – Arrival and Departure Area**

Passengers will directly notice these large posters on their way to the arrival or departure area. Here the real international traffic of passengers takes place.

An excellent place for your advertising message.

### **AO-POSTER FRAMES SPECIFICATIONS**

Digital print
External dimensions: Poster Format A0 (w 84 cm x h 118 cm)
Material: Photo Print Satin paper
Indirect lighting