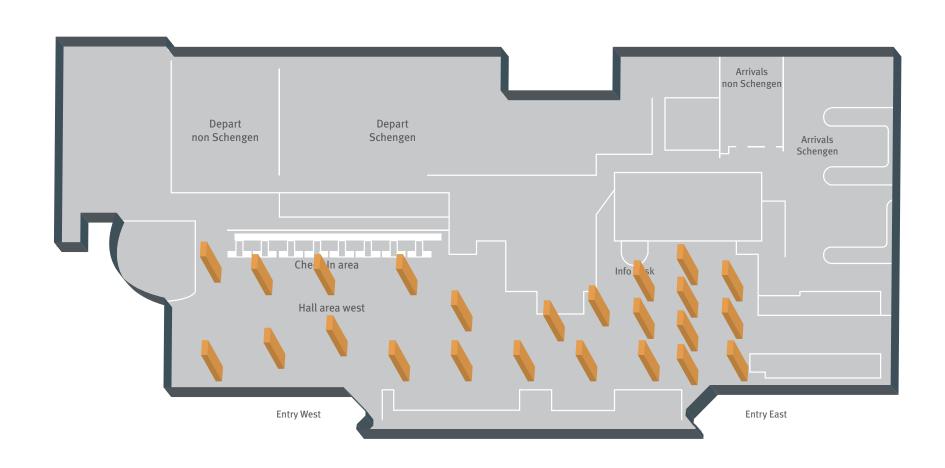

### 18/1 — OUTDOOR

Location: 5 positions next to the main terminal access road. Other positions on airport grounds possible (see plan)

This advertising possibility is located at the airport area. Every passenger and visitor of Airport Weeze passes this advertisement on their way to and from the terminal.

### 18/1 — OUTDOOR SPECIFICATIONS

Digital print External dimensions: 362 cm x 255 cm (w x h Material: Lightflex