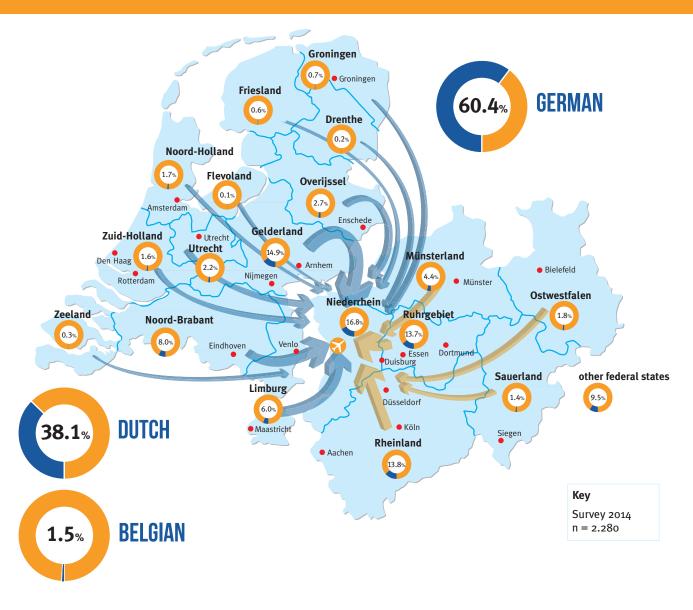

### **HUGE CATCHMENT AREA — LOWER RHINE & NETHERLANDS**

Airport Weeze is located in the geographical centre of Western Europe in the border region of Germany, the Netherlands and Belgium.

The advantage of this airport is its unique location in the centre of the Rhine, the Ruhr area and the Netherlands.

### **HUGE CATCHMENT AREA**