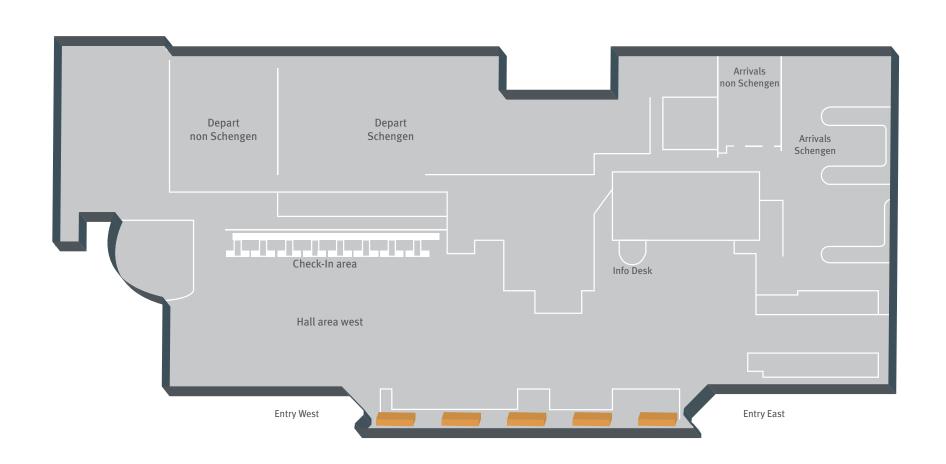

### 18/1 — OUTDOOR

Location: 5 positions next to the main terminal access road. Other positions on airport grounds possible (see plan)

This advertising possibility is located at the airport area. Every passenger and visitor of Airport Weeze passes this advertisement on their way to and from the terminal.

### 18/1 — OUTDOOR SPECIFICATIONS

Digital print External dimensions: 362 cm x 255 cm (w x h Material: Lightflex