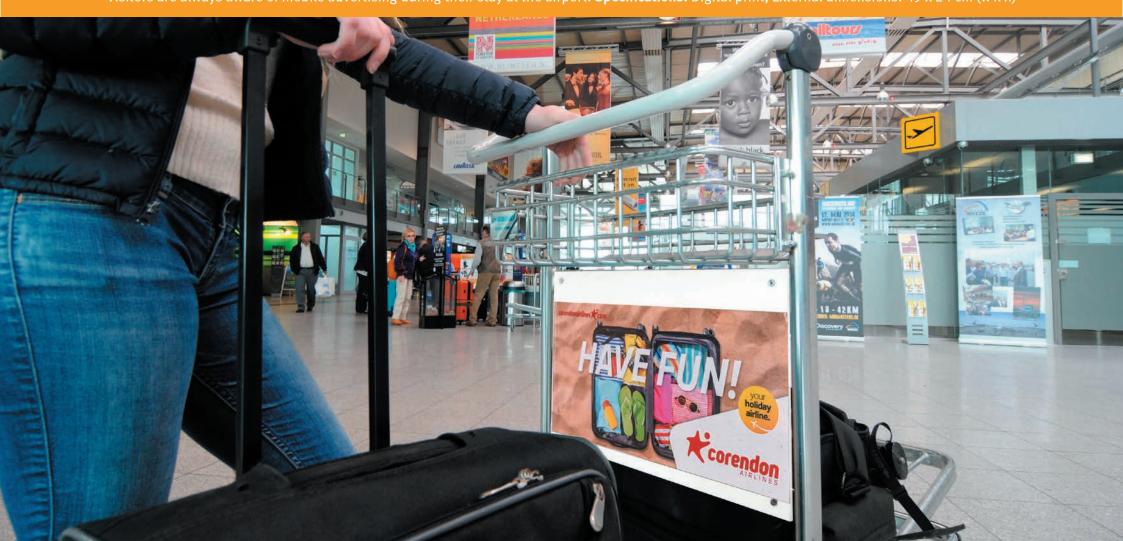

### **LUGGAGE TROLLEY**

#### **Location: Terminal, Arrival Area, Car Park**

The luggage trolley is a mobile medium for your message. Most arriving or departing passengers make use of the trolley. Visitors are always aware of mobile advertising during their stay at the airport. **Specifications:** Digital print, External dimensions: 49 x 24 cm (w x h)