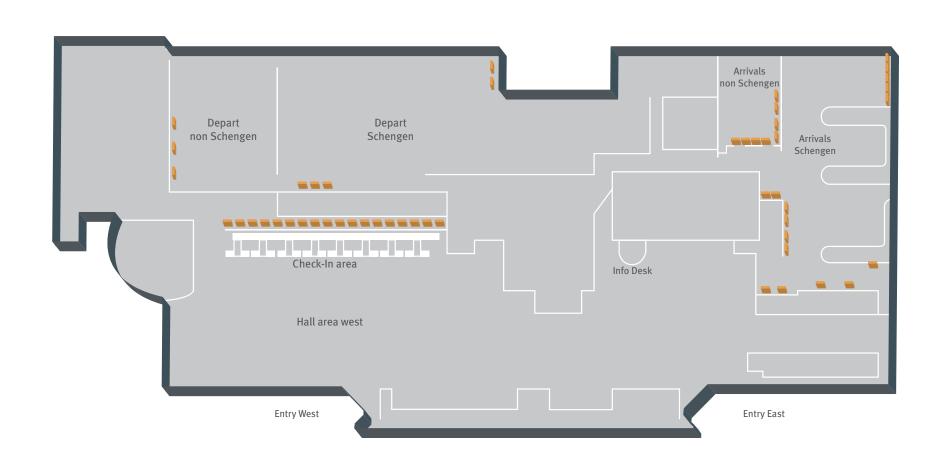

### 18/1 — OUTDOOR

Location: 5 positions next to the main terminal access road. Other positions on airport grounds possible (see plan)

This advertising possibility is located at the airport area. Every passenger and visitor of Airport Weeze passes this advertisement on their way to and from the terminal.

### 18/1 — OUTDOOR SPECIFICATIONS

Digital print External dimensions: 362 cm x 255 cm (w x h Material: Lightflex