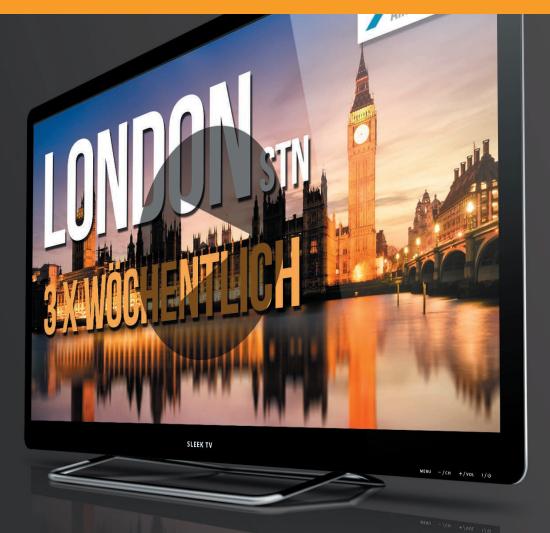

### **AIRPORT PUBLICATIONS: AIRPORT TV**

Digital Full HD Infotainment:

1.2 m passengers plus 250,000 visitors, passenger pick ups, event guests, employees
Outgoing: 40 % Dutchmen, 60 % Germans
Range: about 5,000 people per day

### **SPOTS AND STILLS**

- > Duration of one program block 15 minutes. Broadcast 4x per hour
- > Moving images as spots 20 sec.
- > static or animated motives 5 sec.

- > individual ad lengh possible
- > Frequency: about 70 fade-ins per day. About 2,100 times per month
- > Length of occupancy: at least one month

### **PRICES AND CONDITIONS**

> TV - Spot: 20 sec. spot with 2,100 broadcasts per month: 882.00 € net (0.42 € net/Spot)

implementation in digital Signage System one time fee: 100,00 € net

> TV - Still: 5 sec. still with 2,100 broadcasts per month: 205.00 € net (0.09 € net/Still)