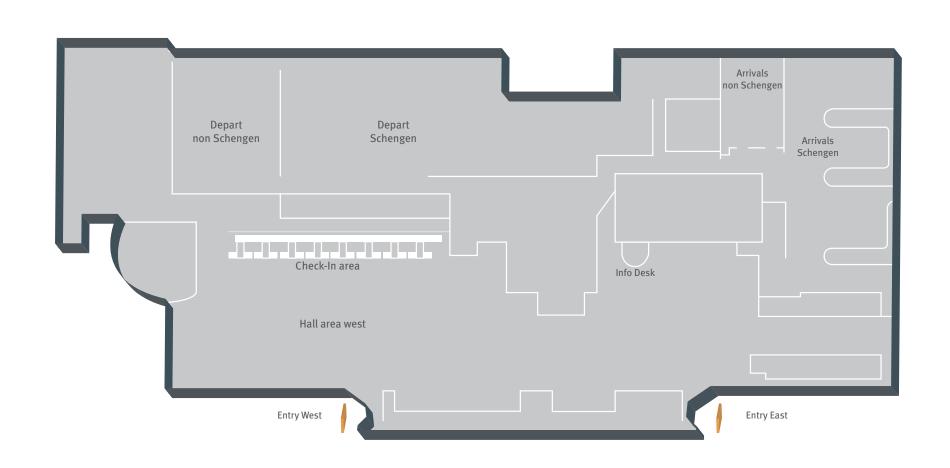

#### **Location: Terminal Entrance – Outdoor**

The advertisement is placed above the entrances of the terminal. Your benefits of this type of advertisement are its size and position. Not only travellers entering the terminal will be confronted with your ad, but also visitors of the outdoor terrace.