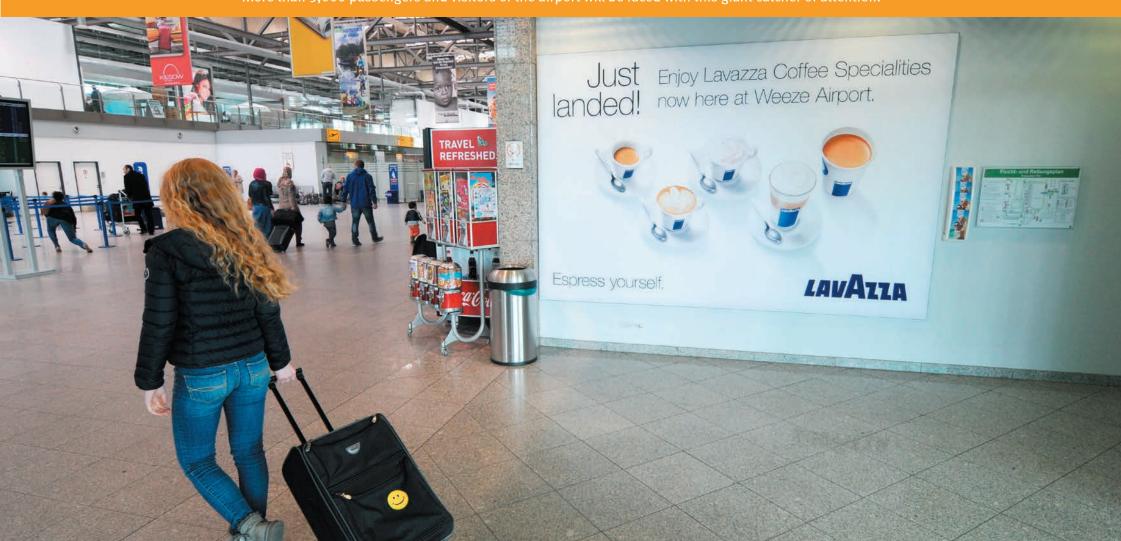

#### **Location: Terminal Entrance & Arrival and Departure Area**

The advertisement is placed in the terminal entrance, its arrival area above the luggage belt and in the departure area. All arriving and leaving passengers will be faced with this advertisement. The luminous character secures a first eye contact with your new customers.

### LIGHTBOX SPECIFICATIONS

Digital print External dimensions: Poster Format A0 (w 84 cm x h 118 cm) Material: Photo Print Satin paper Direct lighting