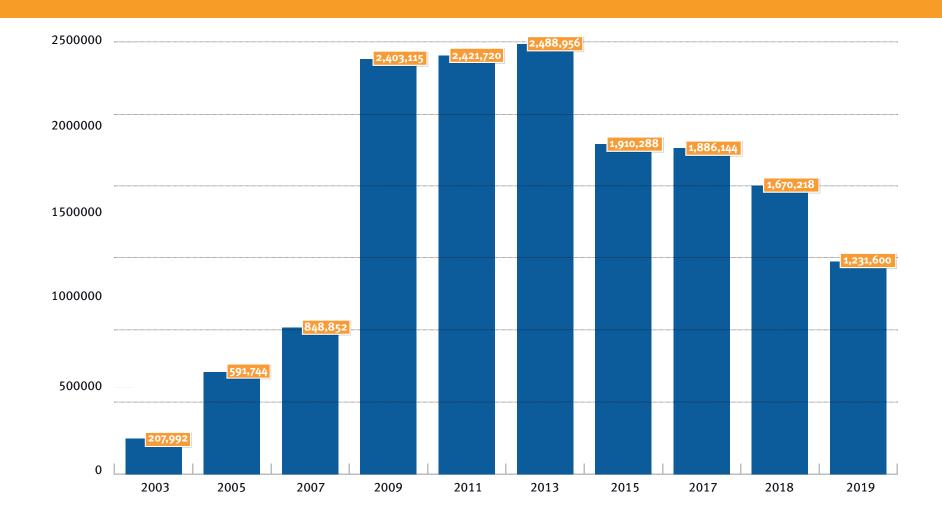

### YOUR TARGET GROUP: 1.2 MIO PASSENGERS AND 500,000 VISITORS P.A.

Airport Weeze started operating as a low cost airport at 1st May 2003. In 2019 around 1.2 Mio business travellers and tourists used the passenger terminal.

Approx. 250,000 meeters, greeters and visitors visited the terminal, particularly at the weekend.