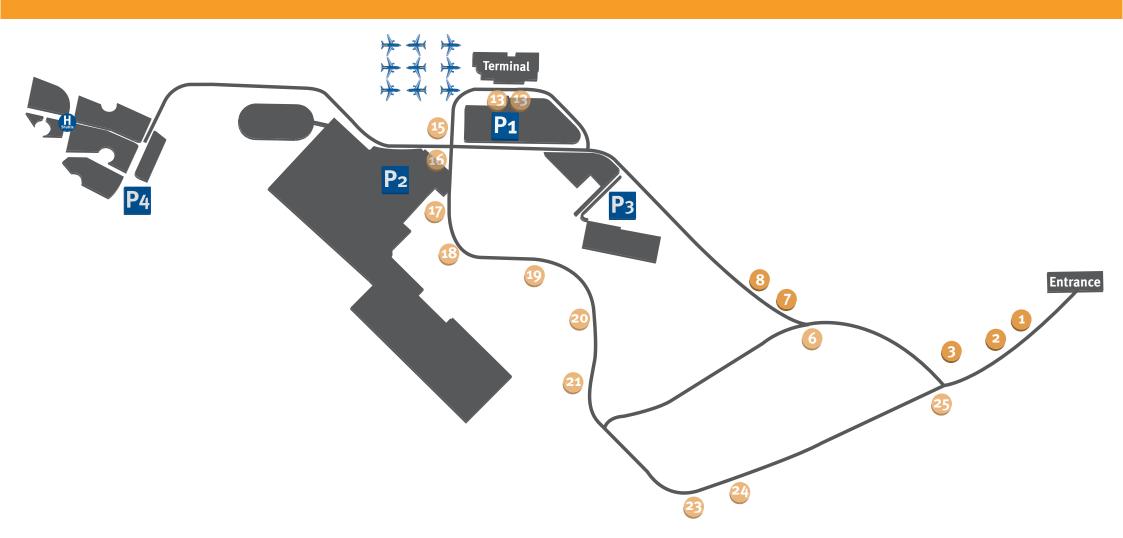

### 18/1 — OUTDOOR

Location: 5 positions next to the main terminal access road. Other positions on airport grounds possible (see plan)

This advertising possibility is located at the airport area. Every passenger and visitor of Airport Weeze passes this advertisement on their way to and from the terminal.

### 18/1 — OUTDOOR SPECIFICATIONS

Digital print External dimensions: 362 cm x 255 cm (w x h Material: Lightflex