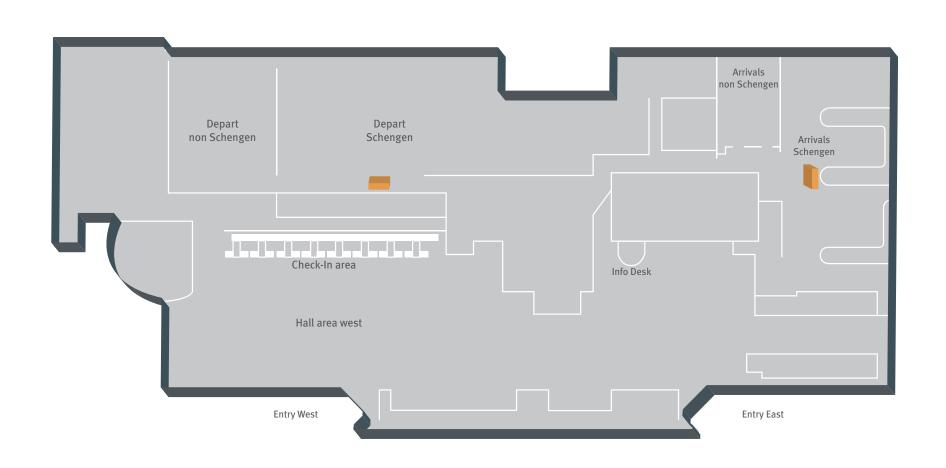

### 18/1 — OUTDOOR

Location: 5 positions next to the main terminal access road. Other positions on airport grounds possible (see plan)

This advertising possibility is located at the airport area. Every passenger and visitor of Airport Weeze passes this advertisement on their way to and from the terminal.

### 18/1 — OUTDOOR SPECIFICATIONS

Digital print External dimensions: 362 cm x 255 cm (w x h Material: Lightflex