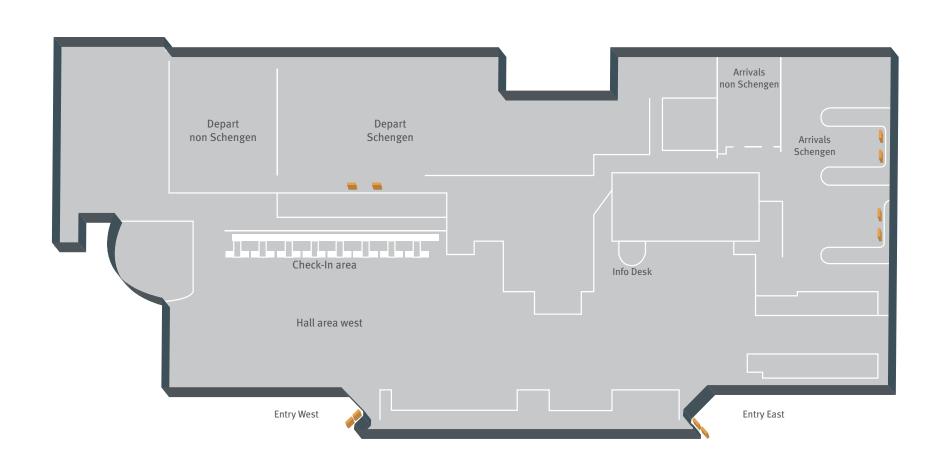

### 18/1 — OUTDOOR

Location: 5 positions next to the main terminal access road. Other positions on airport grounds possible (see plan)

This advertising possibility is located at the airport area. Every passenger and visitor of Airport Weeze passes this advertisement on their way to and from the terminal.

### 18/1 — OUTDOOR SPECIFICATIONS

Digital print External dimensions: 362 cm x 255 cm (w x h Material: Lightflex