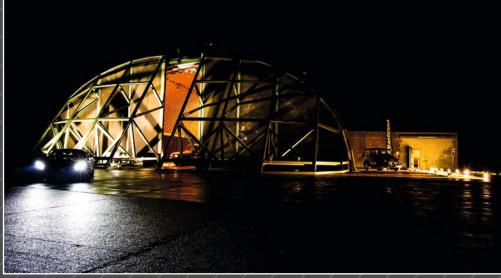

# YOUR TESTLOCATION

at Airport Weeze

## OPTIONS FOR TESTS

#### **TEST INDOOR HALL / HANGAR**









#### **TEST INDOOR SHELTER**









#### **TEST OUTDOOR**









#### **TEST OUTDOOR**





#### **CAPACITIES**

Total area: 1,000 to 250,000 sqm Persons: max. 35,000 Rooms: from 30 to 3,000 sqm Room height: up to 12 m Facilities: on request Car parking: up to 5,000 cars, 200 busses Technical Equipment: on request

#### **OBJECT SUITABILITY**

**Multifunctional:** Presentations – open-air events – shows – entertainment – roadshows – corporate events – dynamic driving events – product presentation – incentives – meetings – conferences – fairs – parties – sports events

#### **TRANSPORT LINKS**

Location: Weeze, District of Kleve, Lower Rhine Region Approach: A 57 Train station: Weeze, 4km ICE Train station: Duisburg, 40km Airport: Airport Weeze

#### **HOTEL RECOMMENDATIONS**

Nearby the site are first class hotels, w