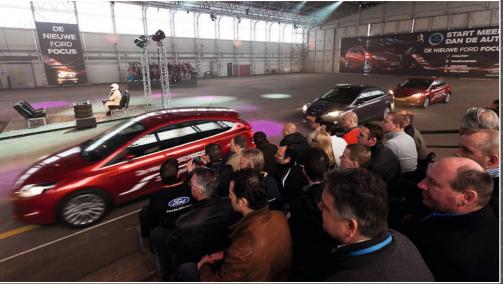

#### **TEST INDOOR HALL / HANGAR**

#### **CAPACITIES**

Total area: 1,000 to 250,000 sqm Persons: max. 35,000 Rooms: from 30 to 3,000 sqm Room height: up to 12 m Facilities: on request Car parking: up to 5,000 cars, 200 busses Technical Equipment: on request

#### **OBJECT SUITABILITY**

**Multifunctional:** Presentations – open-air events – shows – entertainment – roadshows – corporate events – dynamic driving events – product presentation – incentives – meetings – conferences – fairs – parties – sports events