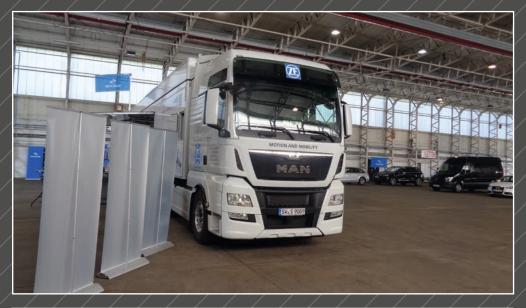

#### **TEST INDOOR HALL / HANGAR**

#### **CAPACITIES**

Total area: 1,000 to 250,000 sqm Persons: max. 35,000 Rooms: from 30 to 3,000 sqm Room height: up to 12 m Facilities: on request Car parking: up to 5,000 cars, 200 busses Technical Equipment: on request

#### **OBJECT SUITABILITY**

**Multifunctional:** Presentations – open-air events – shows – entertainment – roadshows – corporate events – dynamic driving events – product presentation – incentives – meetings – conferences – fairs – parties – sports events