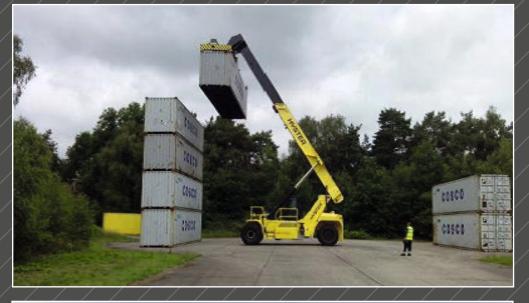

# YOUR TESTLOCATION

at Airport Weeze

## OPTIONS FOR TESTS

#### **TEST INDOOR HALL / HANGAR**









#### **TEST INDOOR SHELTER**









#### **TEST OUTDOOR**









#### **TEST OUTDOOR**





#### **CAPACITIES**

Total area: 1,000 to 250,000 sqm Persons: max. 35,000 Rooms: from 30 to 3,000 sqm Room height: up to 12 m Facilities: on request Car parking: up to 5,000 cars, 200 busses Technical Equipment: on request

#### **OBJECT SUITABILITY**

**Multifunctional:** Presentations – open-air events – shows – entertainment – roadshows – corporate events – dynamic driving events – product presentation – incentives – meetings – conferences – fairs – parties – sports events

#### **TRANSPORT LINKS**

Location: Weeze, District of Kleve, Lower Rhine Region Approach: A 57 Train station: Weeze, 4km ICE Train station: Duisburg, 40km Airport: Airport Weeze

#### **HOTEL RECOMMENDATIONS**

Nearby the site are first class hotels, which we can recommend if you