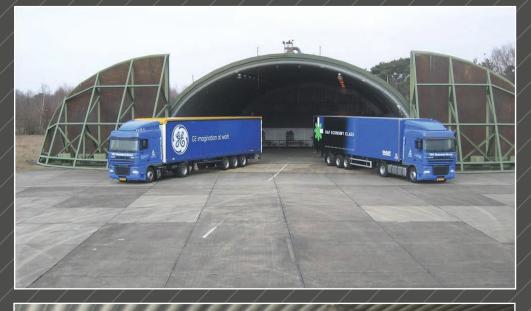

# YOUR TESTLOCATION

at Airport Weeze

## OPTIONS FOR TESTS

#### **TEST INDOOR HALL / HANGAR**









#### **TEST INDOOR SHELTER**









#### **TEST OUTDOOR**









#### **TEST OUTDOOR**





#### **CAPACITIES**

Total area: 1,000 to 250,000 sqm Persons: max. 35,000 Rooms: from 30 to 3,000 sqm Room height: up to 12 m Facilities: on request Car parking: up to 5,000 cars, 200 busses Technical Equipment: on request

#### **OBJECT SUITABILITY**

**Multifunctional:** Presentations – open-air events – shows – entertainment – roadshows – corporate events – dynamic driving events – product presentation – incentives – meetings – conferences – fairs – parties – sports events

#### **TRANSPORT LINKS**

Location: Weeze, District of Kleve, Lower Rhine Region Approach: A 57 Train station: Weeze, 4km ICE Train station: Duisburg, 40km Airport: Airport Weeze

#### **HOTEL RECOMMENDATIONS**

Nearby the site are first class hotels,