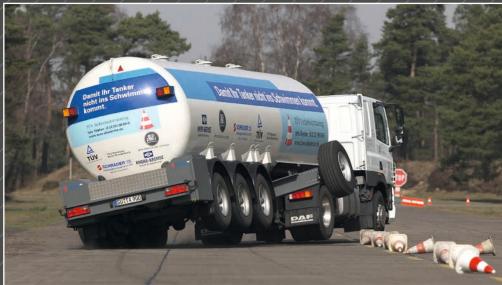

# YOUR TESTLOCATION

at Airport Weeze

## OPTIONS FOR TESTS

#### **TEST INDOOR HALL / HANGAR**









#### **TEST INDOOR SHELTER**









#### **TEST OUTDOOR**









#### **TEST OUTDOOR**





#### **CAPACITIES**

Total area: 1,000 to 250,000 sqm Persons: max. 35,000 Rooms: from 30 to 3,000 sqm Room height: up to 12 m Facilities: on request Car parking: up to 5,000 cars, 200 busses Technical Equipment: on request

#### **OBJECT SUITABILITY**

**Multifunctional:** Presentations – open-air events – shows – entertainment – roadshows – corporate events – dynamic driving events – product presentation – incentives – meetings – conferences – fairs – parties – sports events

#### **TRANSPORT LINKS**

Location: Weeze, District of Kleve, Lower Rhine Region Approach: A 57 Train station: Weeze, 4km ICE Train station: Duisburg, 40km Airport: Airport Weeze

#### **HOTEL RECOMMENDATIONS**

Nearby the site are first class hotels, which we can recommend if you are in