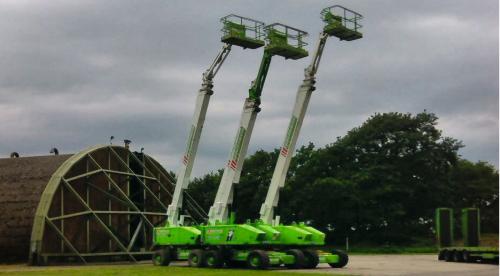

# YOUR TESTLOCATION

at Airport Weeze

## OPTIONS FOR TESTS

#### **TEST INDOOR HALL / HANGAR**









#### **TEST INDOOR SHELTER**









#### **TEST OUTDOOR**









#### **TEST OUTDOOR**





#### **CAPACITIES**

Total area: 1,000 to 250,000 sqm Persons: max. 35,000 Rooms: from 30 to 3,000 sqm Room height: up to 12 m Facilities: on request Car parking: up to 5,000 cars, 200 busses Technical Equipment: on request

#### **OBJECT SUITABILITY**

**Multifunctional:** Presentations – open-air events – shows – entertainment – roadshows – corporate events – dynamic driving events – product presentation – incentives – meetings – conferences – fairs – parties – sports events

#### **TRANSPORT LINKS**

Location: Weeze, District of Kleve, Lower Rhine Region Approach: A 57 Train station: Weeze, 4km ICE Train station: Duisburg, 40km Airport: Airport Weeze

#### **HOTEL RECOMMENDATIONS**

Nearby the site are first class hotels, which we can recommend if you ar