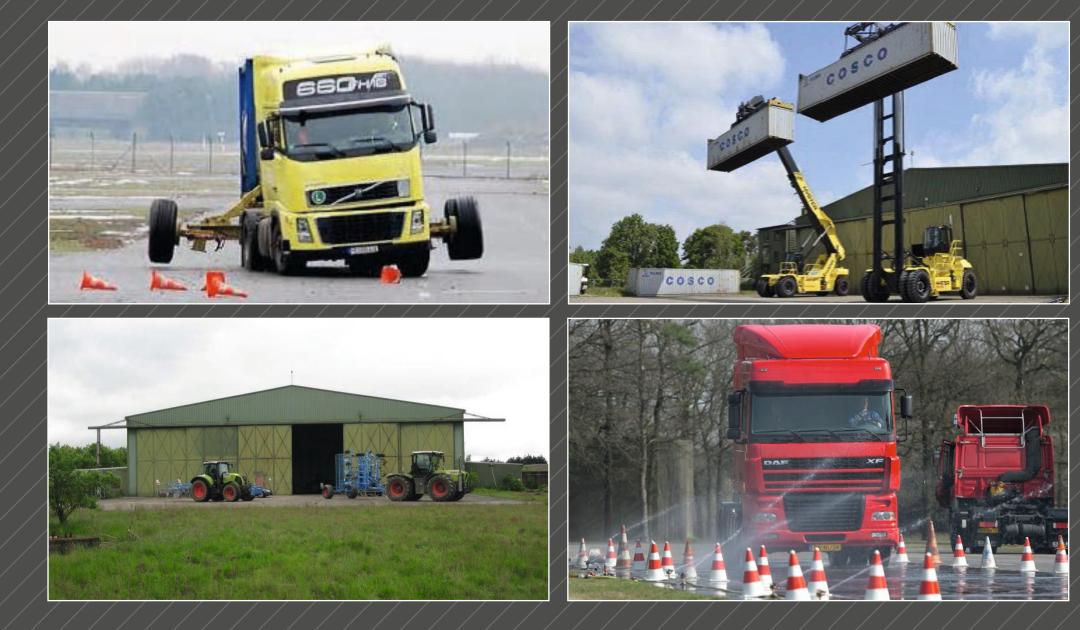

# YOUR TESTLOCATION

at Airport Weeze

## OPTIONS FOR TESTS

#### **TEST INDOOR HALL / HANGAR**









#### **TEST INDOOR SHELTER**









#### **TEST OUTDOOR**









#### **TEST OUTDOOR**





#### **CAPACITIES**

Total area: 1,000 to 250,000 sqm Persons: max. 35,000 Rooms: from 30 to 3,000 sqm Room height: up to 12 m Facilities: on request Car parking: up to 5,000 cars, 200 busses Technical Equipment: on request

#### **OBJECT SUITABILITY**

**Multifunctional:** Presentations – open-air events – shows – entertainment – roadshows – corporate events – dynamic driving events – product presentation – incentives – meetings – conferences – fairs – parties – sports events

#### **TRANSPORT LINKS**

Location: Weeze, District of Kleve, Lower Rhine Region Approach: A 57 Train station: Weeze, 4km ICE Train station: Duisburg, 40km Airport: Airport Weeze

#### **HOTEL RECOMMENDATIONS**

Nearby the site are first class hotels, which we can recommend if you are interested. On the airport