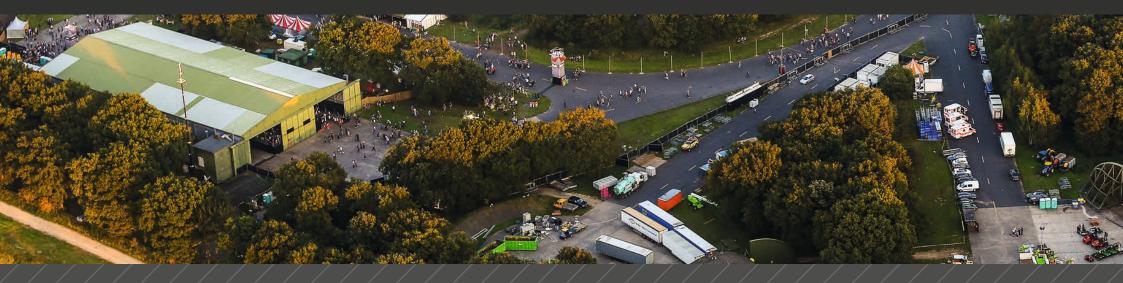

#### **CAPACITIES**

Total area: 1,000 to 250,000 sqm Persons: max. 35,000 Rooms: from 30 to 3,000 sqm Room height: up to 12 m Facilities: on request Car parking: up to 5,000 cars, 200 busses Technical Equipment: on request

#### **OBJECT SUITABILITY**

**Multifunctional:** Presentations – open-air events – shows – entertainment – roadshows – corporate events – dynamic driving events – product presentation – incentives – meetings – conferences – fairs – parties – sports events