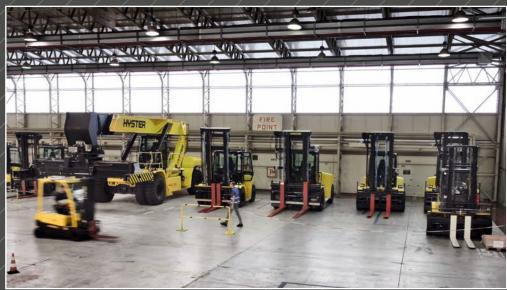

#### **TEST INDOOR HALL / HANGAR**

#### **CAPACITIES**

Total area: 1,000 to 250,000 sqm Persons: max. 35,000 Rooms: from 30 to 3,000 sqm Room height: up to 12 m Facilities: on request Car parking: up to 5,000 cars, 200 busses Technical Equipment: on request

#### **OBJECT SUITABILITY**

**Multifunctional:** Presentations – open-air events – shows – entertainment – roadshows – corporate events – dynamic driving events – product presentation – incentives – meetings – conferences – fairs – parties – sports events