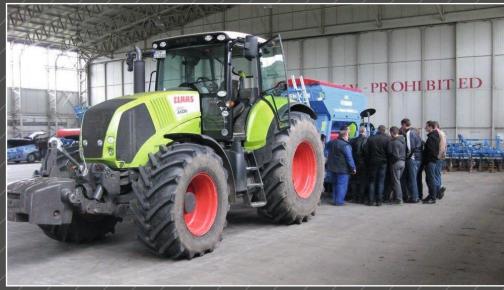

#### **TEST INDOOR HALL / HANGAR**

#### **CAPACITIES**

Total area: 1,000 to 250,000 sqm Persons: max. 35,000 Rooms: from 30 to 3,000 sqm Room height: up to 12 m Facilities: on request Car parking: up to 5,000 cars, 200 busses Technical Equipment: on request

#### **OBJECT SUITABILITY**

**Multifunctional:** Presentations – open-air events – shows – entertainment – roadshows – corporate events – dynamic driving events – product presentation – incentives – meetings – conferences – fairs – parties – sports events